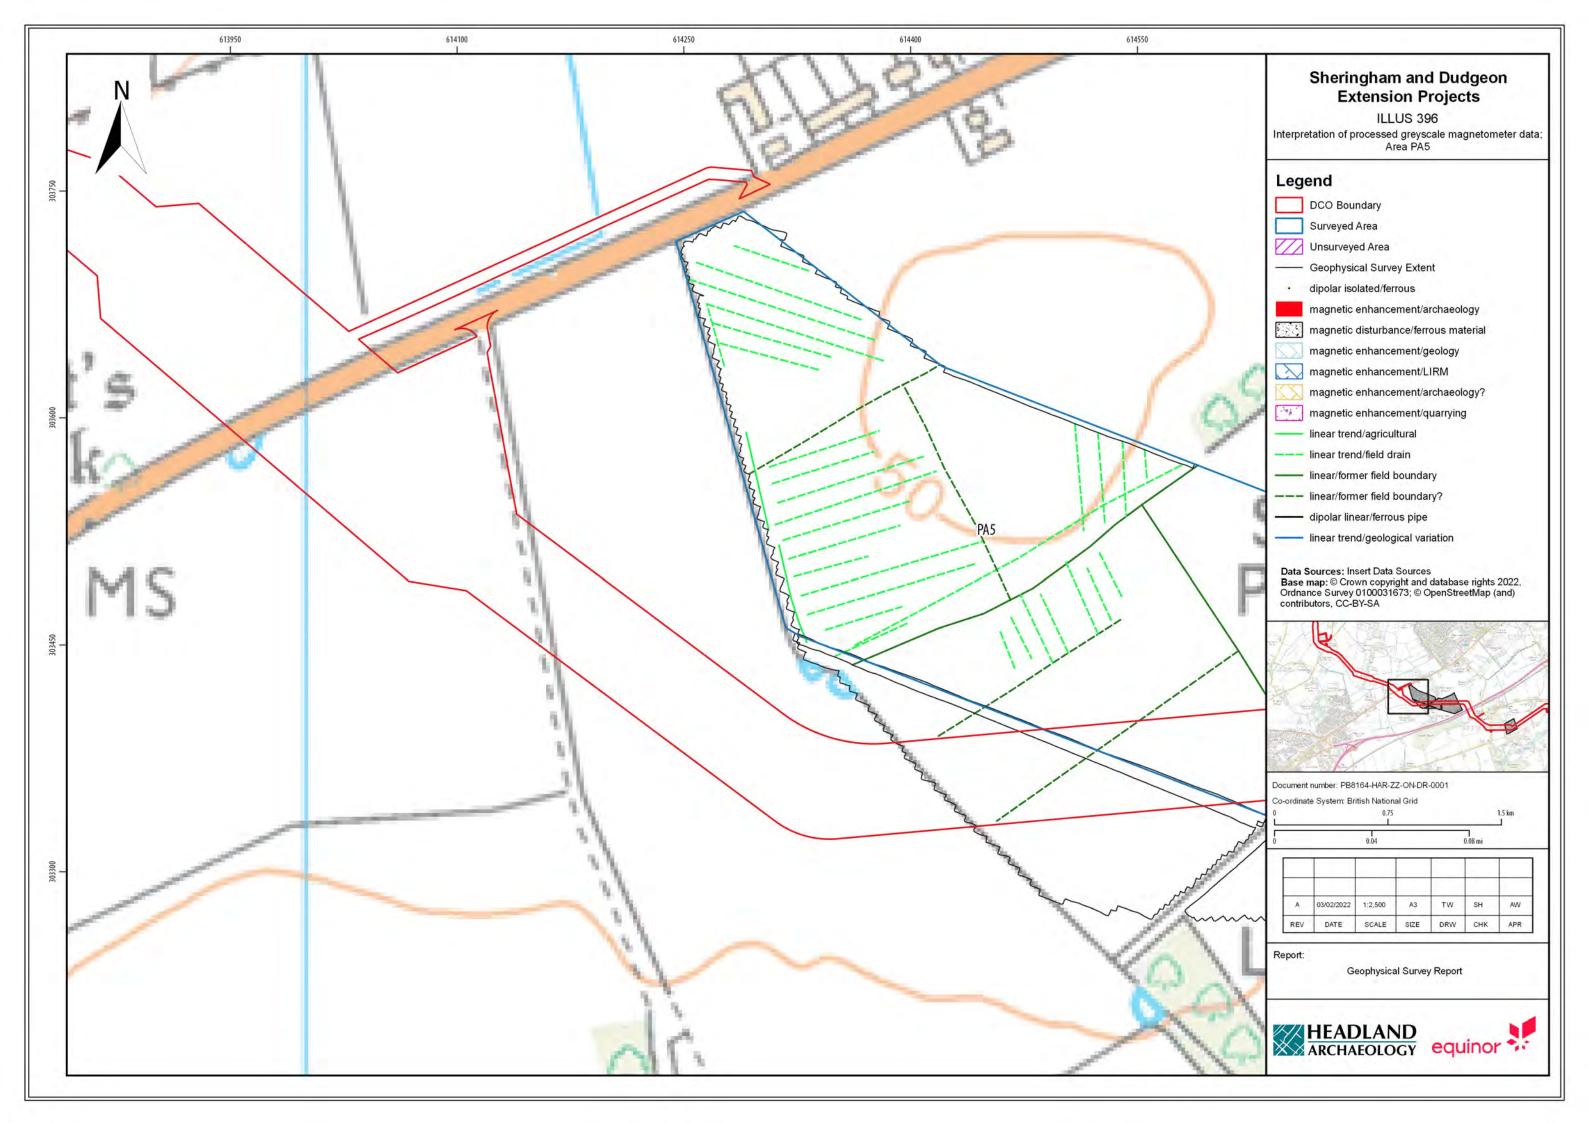

## Sheringham Shoal and Dudgeon Offshore Wind Farm Extension Projects

**Environmental Statement** 

## Volume 3

Appendix 21.6 - Priority Archaeological Geophysical Survey

August 2022 Document Reference: 6.3.21.6 APFP Regulation: 5(2)(a)

| Title: Sheringham Shoal and Dudgeon Offshore Wind Farm Extension Projects Environmental Statement Appendix 21.6: Priority Archaeological Geophysical Survey [Part 4 of 5] |                |             |
|---------------------------------------------------------------------------------------------------------------------------------------------------------------------------|----------------|-------------|
| PINS Document no.: 6.3.21.6                                                                                                                                               |                |             |
| Document no.:<br>C282-HD-Z-GA-00001                                                                                                                                       |                |             |
| Date:                                                                                                                                                                     | Classification |             |
| August 2022                                                                                                                                                               | Final          |             |
| Prepared by:                                                                                                                                                              |                |             |
| Royal HaskoningDHV                                                                                                                                                        |                |             |
| Approved by:                                                                                                                                                              |                | Date:       |
| Sarah Chandler, Equinor                                                                                                                                                   |                | August 2022 |