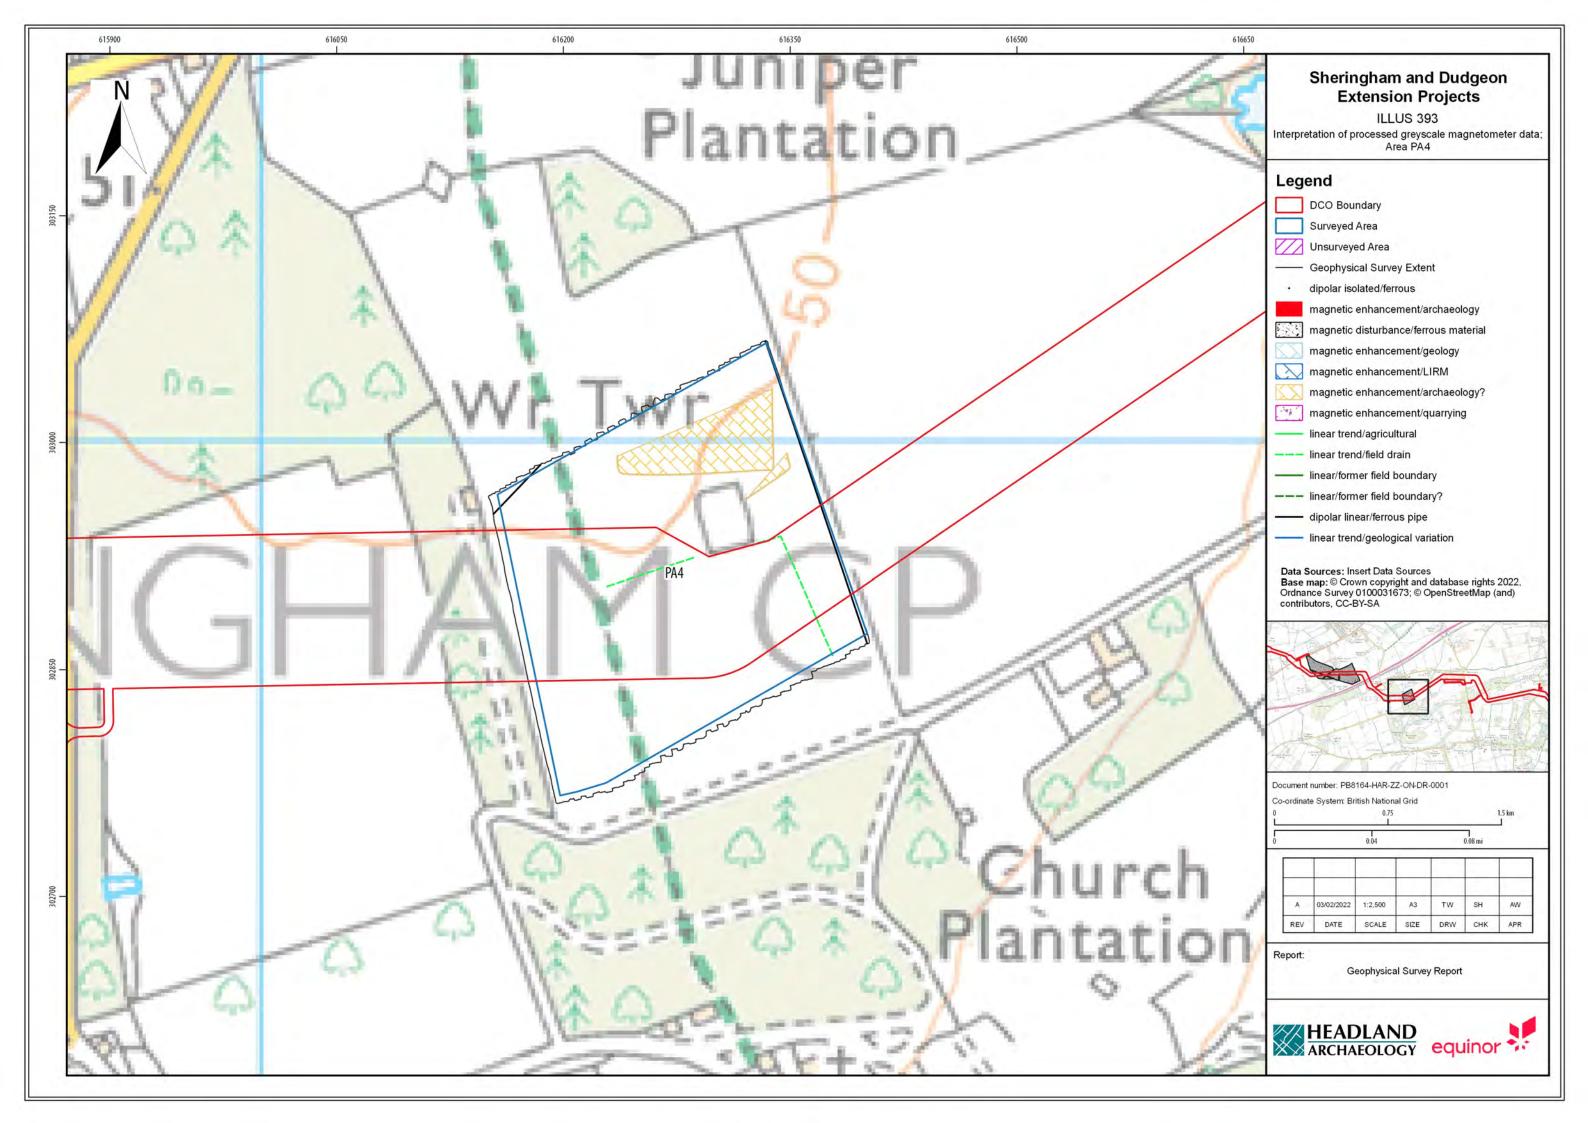

## Sheringham Shoal and Dudgeon Offshore Wind Farm Extension Projects

**Environmental Statement** 

## Volume 3

Appendix 21.6 - Priority Archaeological Geophysical Survey

August 2022 Document Reference: 6.3.21.6 APFP Regulation: 5(2)(a)

| Title: Sheringham Shoal and Dudgeon Offshore Wind Farm Extension Projects Environmental Statement Appendix 21.6: Priority Archaeological Geophysical Survey [Part 4 of 5] |                |             |
|---------------------------------------------------------------------------------------------------------------------------------------------------------------------------|----------------|-------------|
| PINS Document no.: 6.3.21.6                                                                                                                                               |                |             |
| Document no.:<br>C282-HD-Z-GA-00001                                                                                                                                       |                |             |
| Date:                                                                                                                                                                     | Classification |             |
| August 2022                                                                                                                                                               | Final          |             |
| Prepared by:                                                                                                                                                              |                |             |
| Royal HaskoningDHV                                                                                                                                                        |                |             |
| Approved by:                                                                                                                                                              |                | Date:       |
| Sarah Chandler, Equinor                                                                                                                                                   |                | August 2022 |