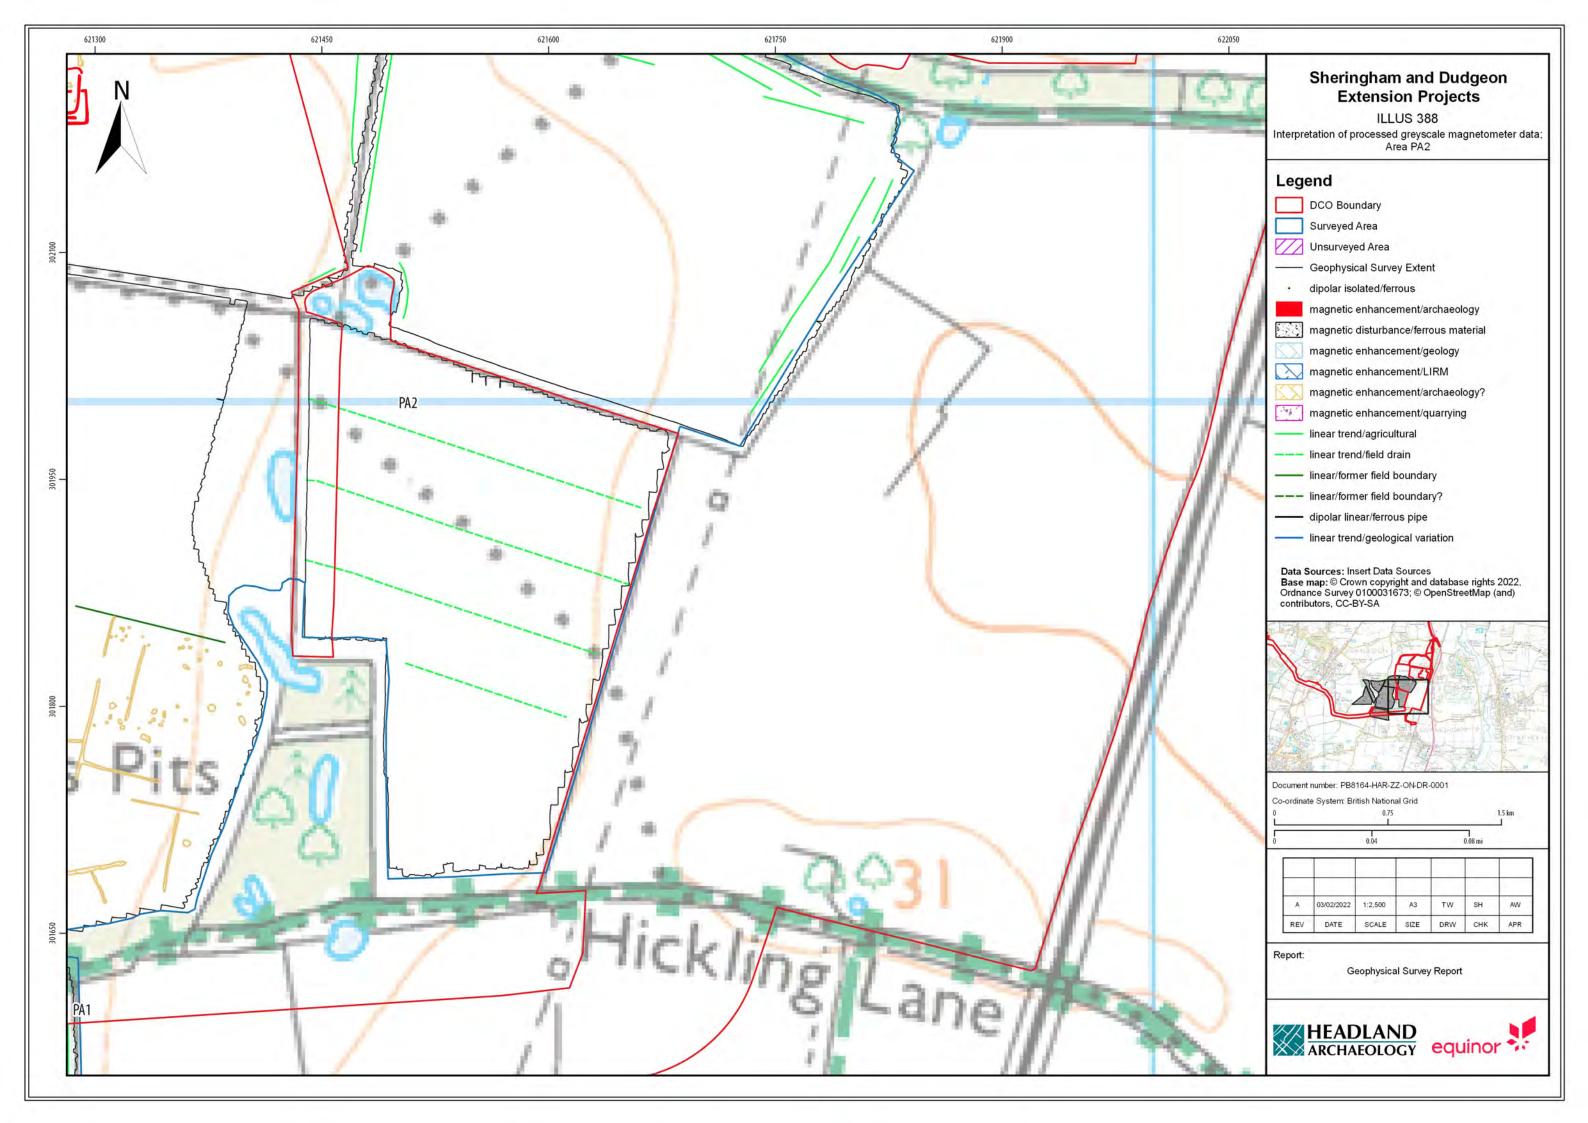

## Sheringham Shoal and Dudgeon Offshore Wind Farm Extension Projects

**Environmental Statement** 

## Volume 3

Appendix 21.6 - Priority Archaeological Geophysical Survey

August 2022 Document Reference: 6.3.21.6 APFP Regulation: 5(2)(a)

| Title: Sheringham Shoal and Dudgeon Offshore Wind Farm Extension Projects Environmental Statement Appendix 21.6: Priority Archaeological Geophysical Survey [Part 4 of 5] |                |             |
|---------------------------------------------------------------------------------------------------------------------------------------------------------------------------|----------------|-------------|
| PINS Document no.: 6.3.21.6                                                                                                                                               |                |             |
| Document no.:<br>C282-HD-Z-GA-00001                                                                                                                                       |                |             |
| Date:                                                                                                                                                                     | Classification |             |
| August 2022                                                                                                                                                               | Final          |             |
| Prepared by:                                                                                                                                                              |                |             |
| Royal HaskoningDHV                                                                                                                                                        |                |             |
| Approved by:                                                                                                                                                              |                | Date:       |
| Sarah Chandler, Equinor                                                                                                                                                   |                | August 2022 |