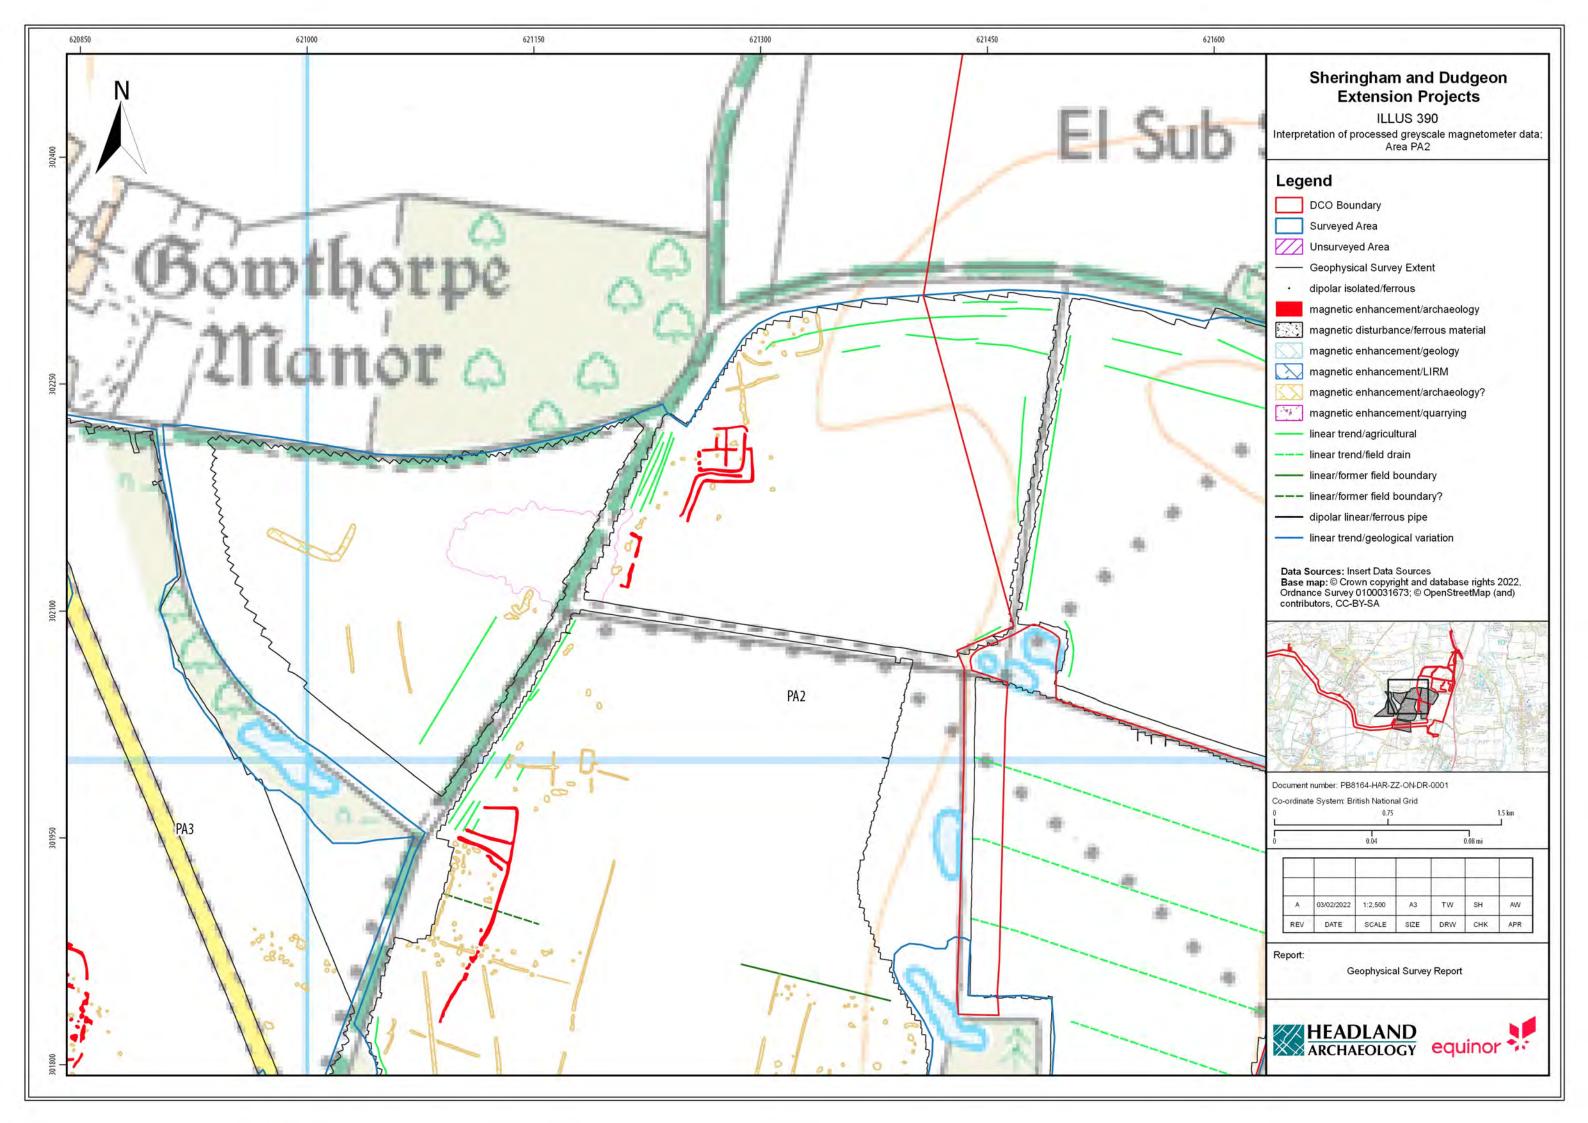

## Sheringham Shoal and Dudgeon Offshore Wind Farm Extension Projects

**Environmental Statement** 

## Volume 3

Appendix 21.6 - Priority Archaeological Geophysical Survey

August 2022 Document Reference: 6.3.21.6 APFP Regulation: 5(2)(a)

| Title: Sheringham Shoal and Dudgeon Offshore Wind Farm Extension Projects Environmental Statement Appendix 21.6: Priority Archaeological Geophysical Survey [Part 4 of 5] |                |             |
|---------------------------------------------------------------------------------------------------------------------------------------------------------------------------|----------------|-------------|
| PINS Document no.: 6.3.21.6                                                                                                                                               |                |             |
| Document no.:<br>C282-HD-Z-GA-00001                                                                                                                                       |                |             |
| Date:                                                                                                                                                                     | Classification |             |
| August 2022                                                                                                                                                               | Final          |             |
| Prepared by:                                                                                                                                                              |                |             |
| Royal HaskoningDHV                                                                                                                                                        |                |             |
| Approved by:                                                                                                                                                              |                | Date:       |
| Sarah Chandler, Equinor                                                                                                                                                   |                | August 2022 |