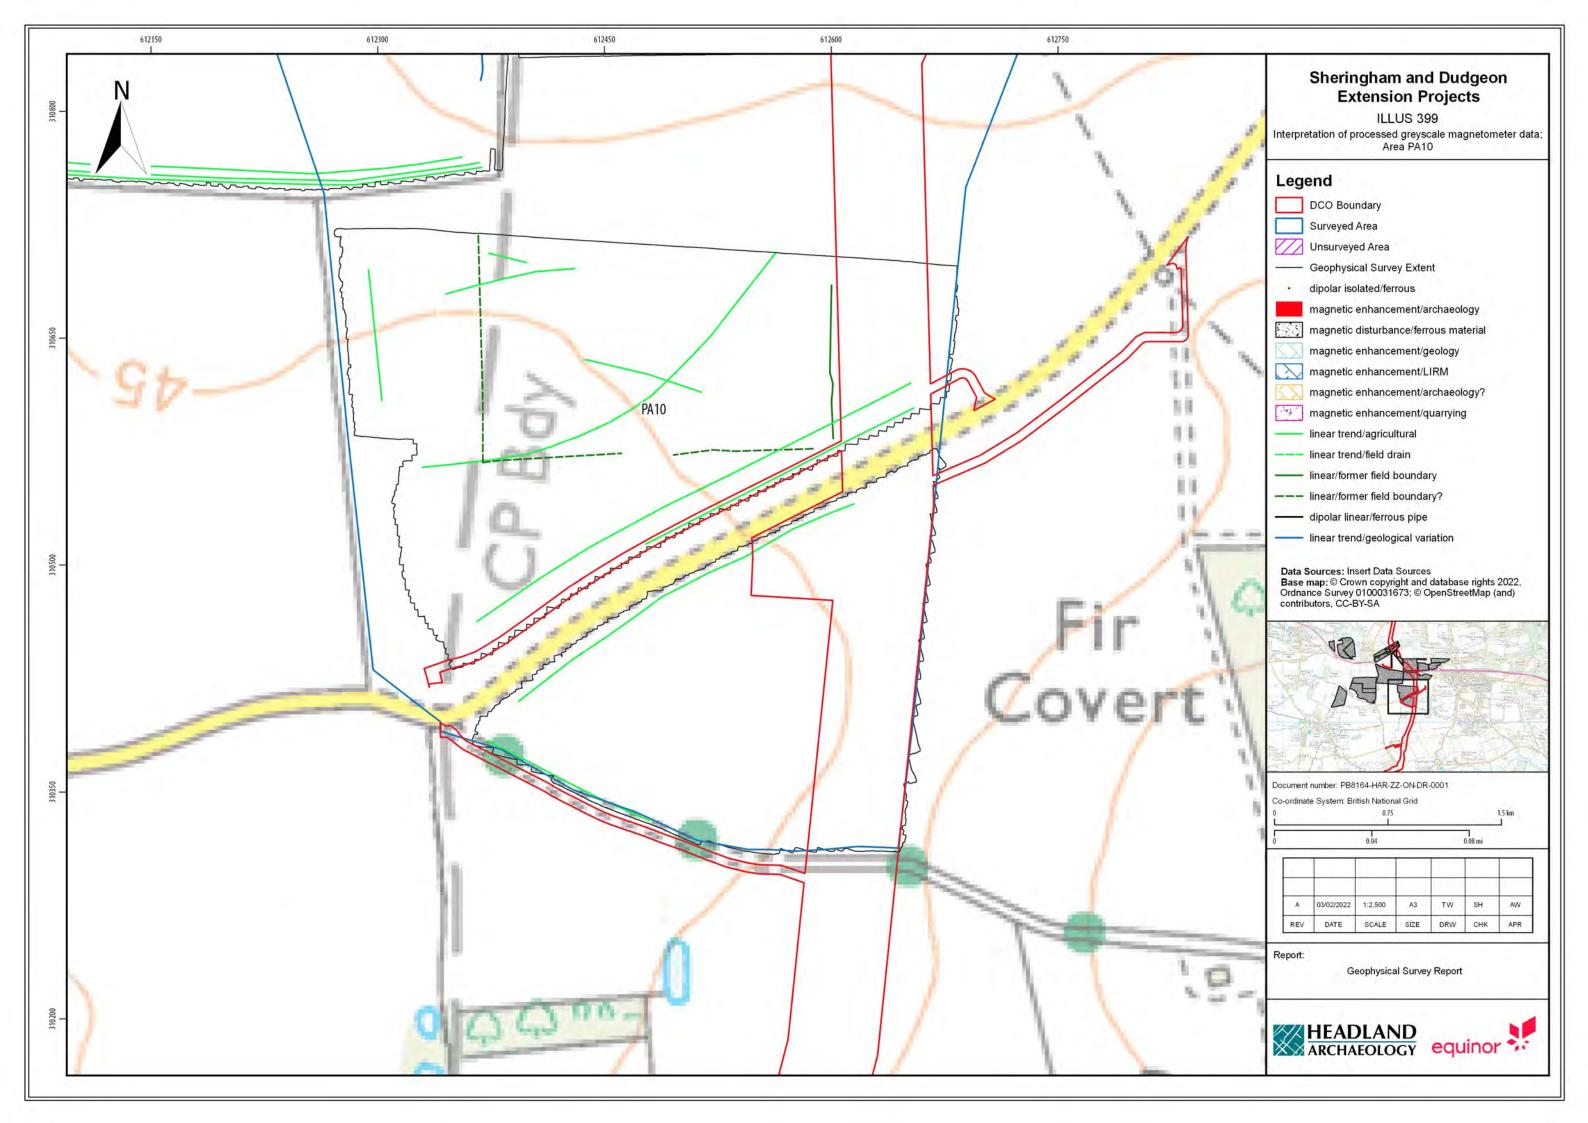

## Sheringham Shoal and Dudgeon Offshore Wind Farm Extension Projects

**Environmental Statement** 

## Volume 3

Appendix 21.6 - Priority Archaeological Geophysical Survey

August 2022 Document Reference: 6.3.21.6 APFP Regulation: 5(2)(a)

| Title: Sheringham Shoal and Dudgeon Offshore Wind Farm Extension Projects Environmental Statement Appendix 21.6: Priority Archaeological Geophysical Survey [Part 4 of 5] |                |             |
|---------------------------------------------------------------------------------------------------------------------------------------------------------------------------|----------------|-------------|
| PINS Document no.: 6.3.21.6                                                                                                                                               |                |             |
| Document no.:<br>C282-HD-Z-GA-00001                                                                                                                                       |                |             |
| Date:                                                                                                                                                                     | Classification |             |
| August 2022                                                                                                                                                               | Final          |             |
| Prepared by:                                                                                                                                                              |                |             |
| Royal HaskoningDHV                                                                                                                                                        |                |             |
| Approved by:                                                                                                                                                              |                | Date:       |
| Sarah Chandler, Equinor                                                                                                                                                   |                | August 2022 |