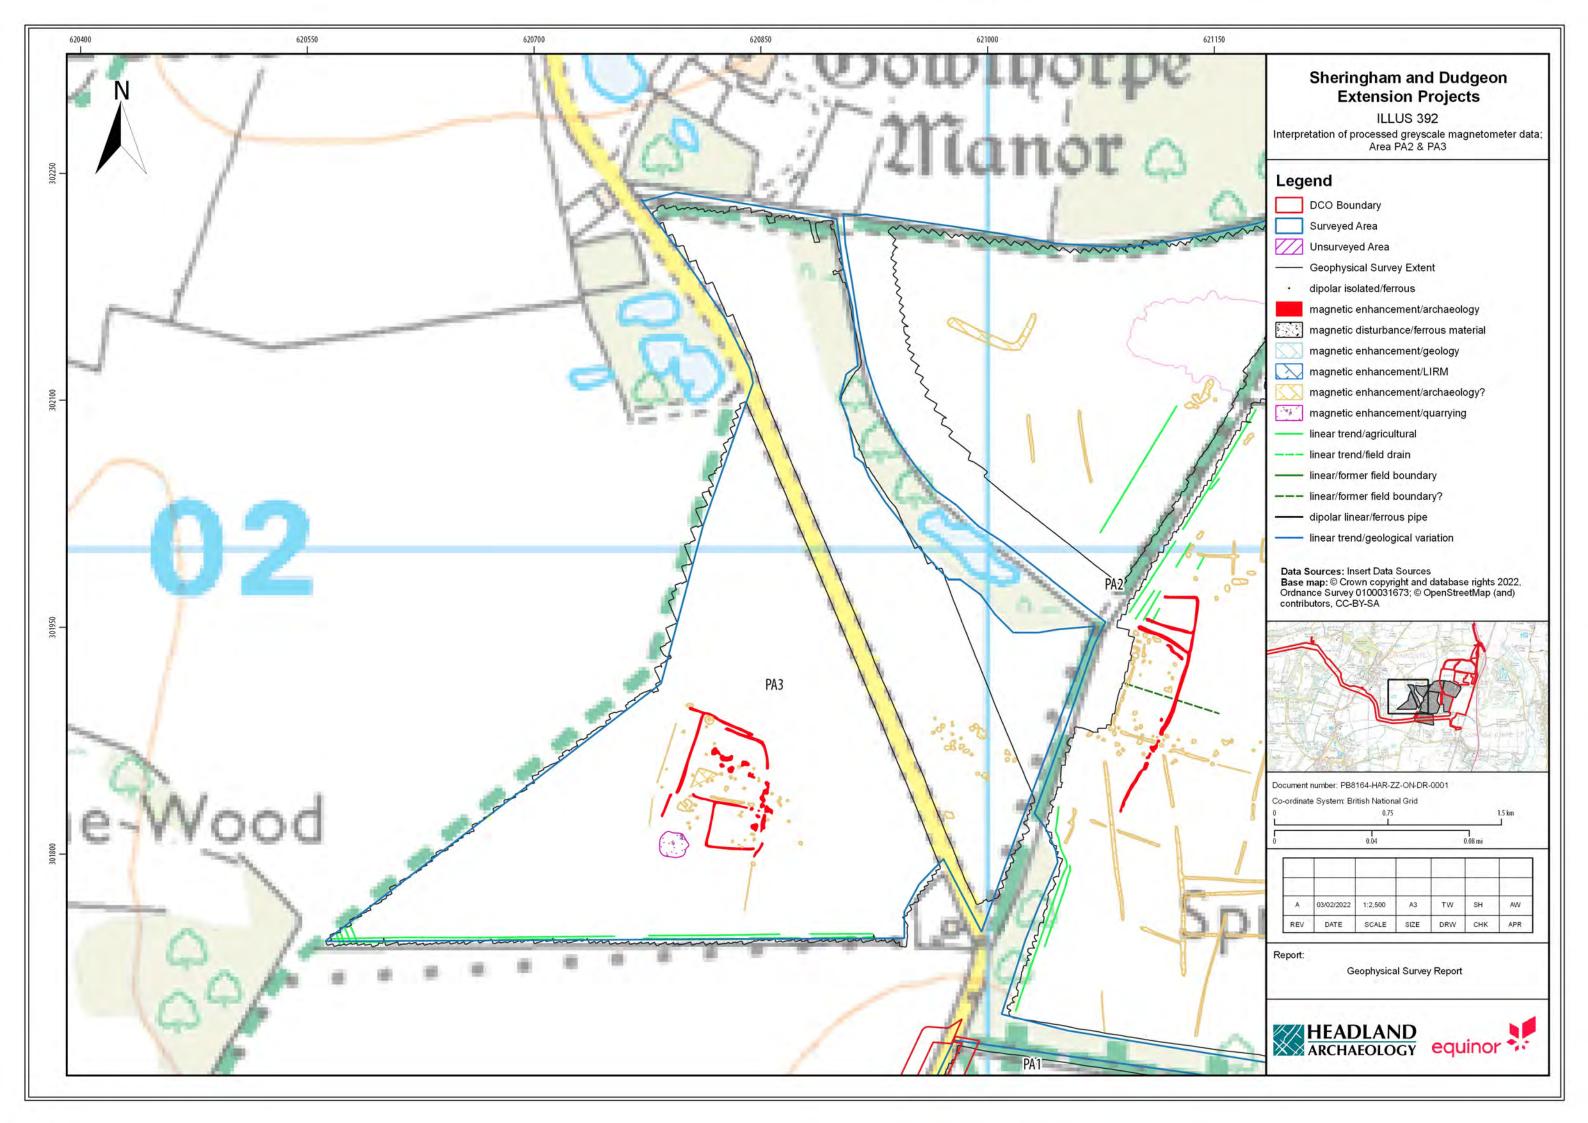

## Sheringham Shoal and Dudgeon Offshore Wind Farm Extension Projects

**Environmental Statement** 

## Volume 3

Appendix 21.6 - Priority Archaeological Geophysical Survey

August 2022 Document Reference: 6.3.21.6 APFP Regulation: 5(2)(a)

| Title: Sheringham Shoal and Dudgeon Offshore Wind Farm Extension Projects Environmental Statement Appendix 21.6: Priority Archaeological Geophysical Survey [Part 4 of 5] |                |             |
|---------------------------------------------------------------------------------------------------------------------------------------------------------------------------|----------------|-------------|
| PINS Document no.: 6.3.21.6                                                                                                                                               |                |             |
| Document no.:<br>C282-HD-Z-GA-00001                                                                                                                                       |                |             |
| Date:                                                                                                                                                                     | Classification |             |
| August 2022                                                                                                                                                               | Final          |             |
| Prepared by:                                                                                                                                                              |                |             |
| Royal HaskoningDHV                                                                                                                                                        |                |             |
| Approved by:                                                                                                                                                              |                | Date:       |
| Sarah Chandler, Equinor                                                                                                                                                   |                | August 2022 |