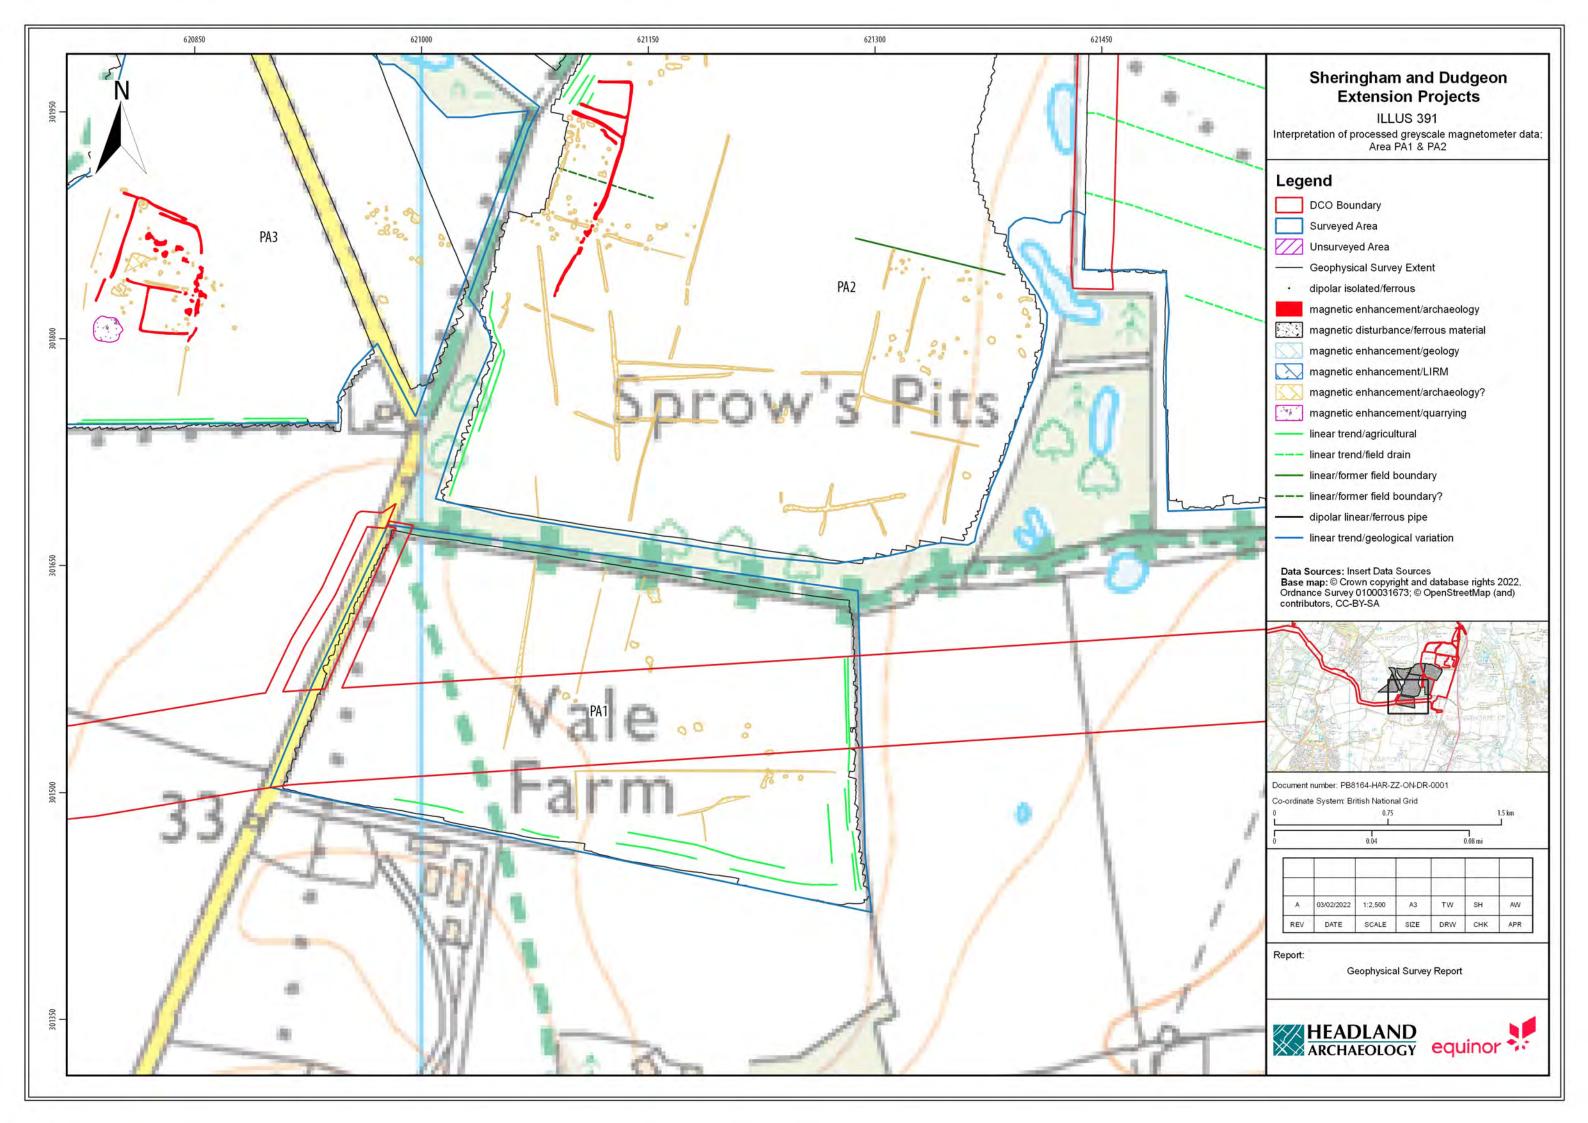

## Sheringham Shoal and Dudgeon Offshore Wind Farm Extension Projects

**Environmental Statement** 

## Volume 3

Appendix 21.6 - Priority Archaeological Geophysical Survey

August 2022 Document Reference: 6.3.21.6 APFP Regulation: 5(2)(a)

| Title: Sheringham Shoal and Dudgeon Offshore Wind Farm Extension Projects Environmental Statement Appendix 21.6: Priority Archaeological Geophysical Survey [Part 4 of 5] |                |             |
|---------------------------------------------------------------------------------------------------------------------------------------------------------------------------|----------------|-------------|
| PINS Document no.: 6.3.21.6                                                                                                                                               |                |             |
| Document no.:<br>C282-HD-Z-GA-00001                                                                                                                                       |                |             |
| Date:                                                                                                                                                                     | Classification |             |
| August 2022                                                                                                                                                               | Final          |             |
| Prepared by:                                                                                                                                                              |                |             |
| Royal HaskoningDHV                                                                                                                                                        |                |             |
| Approved by:                                                                                                                                                              |                | Date:       |
| Sarah Chandler, Equinor                                                                                                                                                   |                | August 2022 |