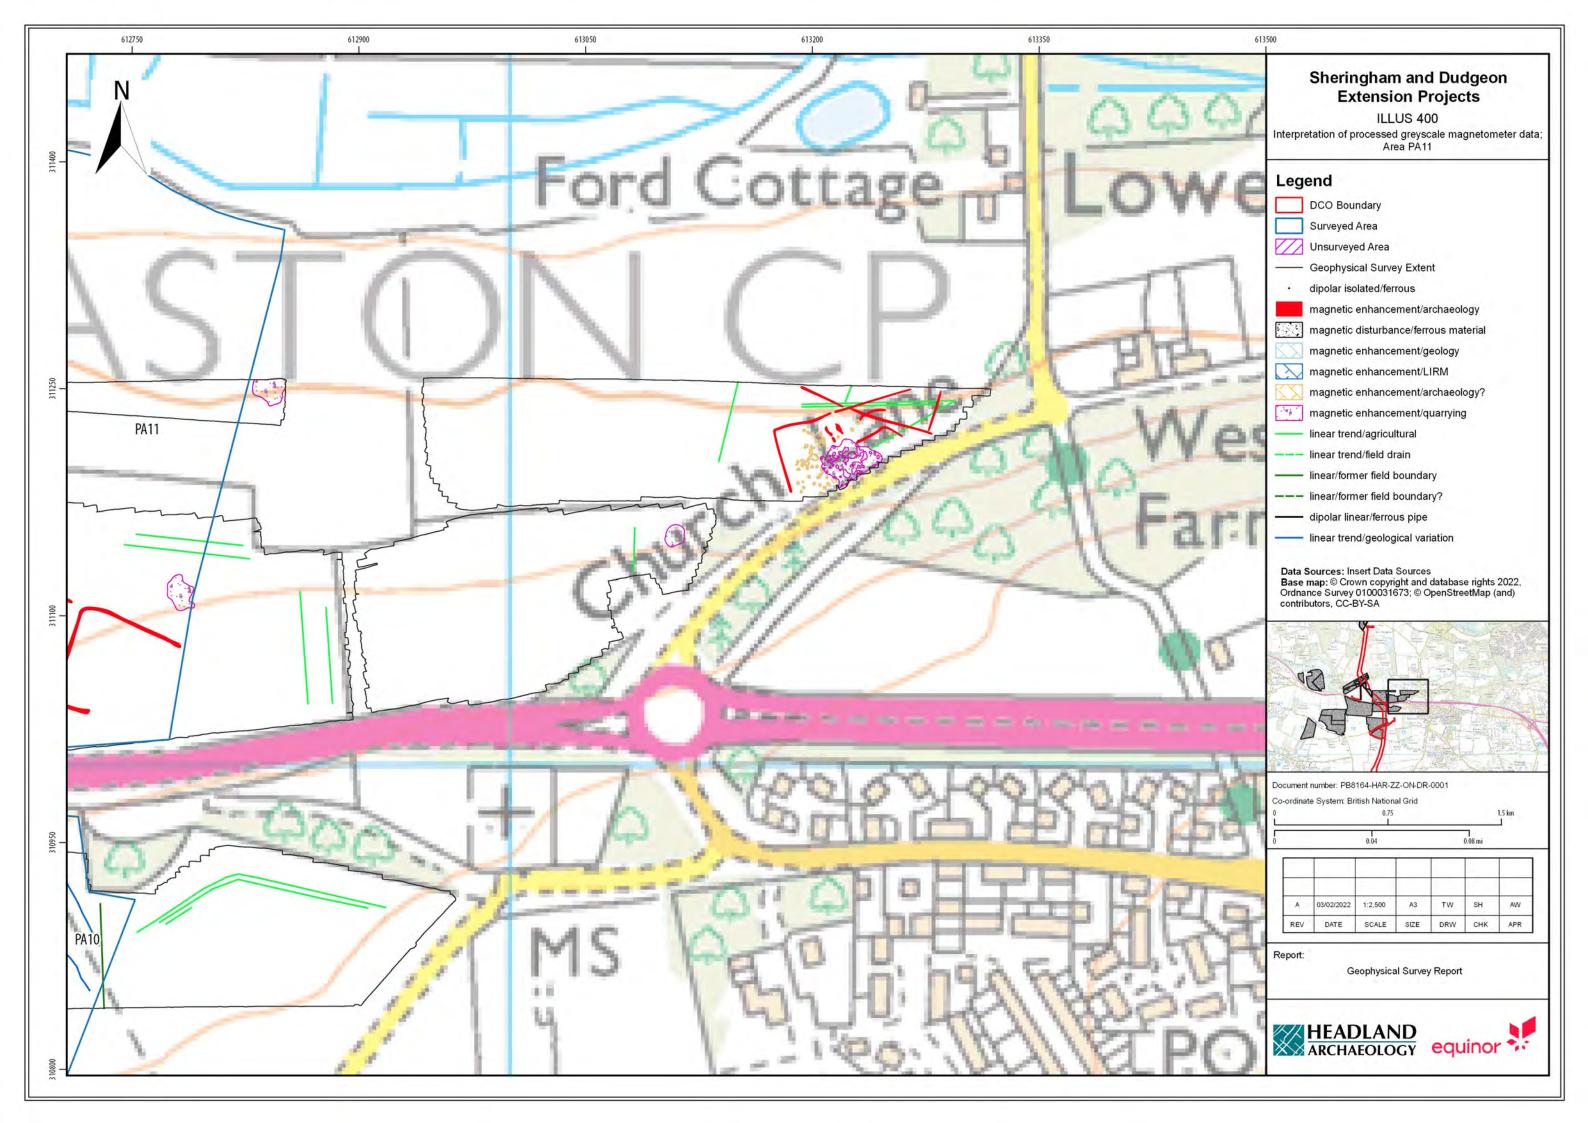

## Sheringham Shoal and Dudgeon Offshore Wind Farm Extension Projects

**Environmental Statement** 

## Volume 3

Appendix 21.6 - Priority Archaeological Geophysical Survey

August 2022 Document Reference: 6.3.21.6 APFP Regulation: 5(2)(a)

| Title: Sheringham Shoal and Dudgeon Offshore Wind Farm Extension Projects Environmental Statement Appendix 21.6: Priority Archaeological Geophysical Survey [Part 4 of 5] |                |             |
|---------------------------------------------------------------------------------------------------------------------------------------------------------------------------|----------------|-------------|
| PINS Document no.: 6.3.21.6                                                                                                                                               |                |             |
| Document no.:<br>C282-HD-Z-GA-00001                                                                                                                                       |                |             |
| Date:                                                                                                                                                                     | Classification |             |
| August 2022                                                                                                                                                               | Final          |             |
| Prepared by:                                                                                                                                                              |                |             |
| Royal HaskoningDHV                                                                                                                                                        |                |             |
| Approved by:                                                                                                                                                              |                | Date:       |
| Sarah Chandler, Equinor                                                                                                                                                   |                | August 2022 |