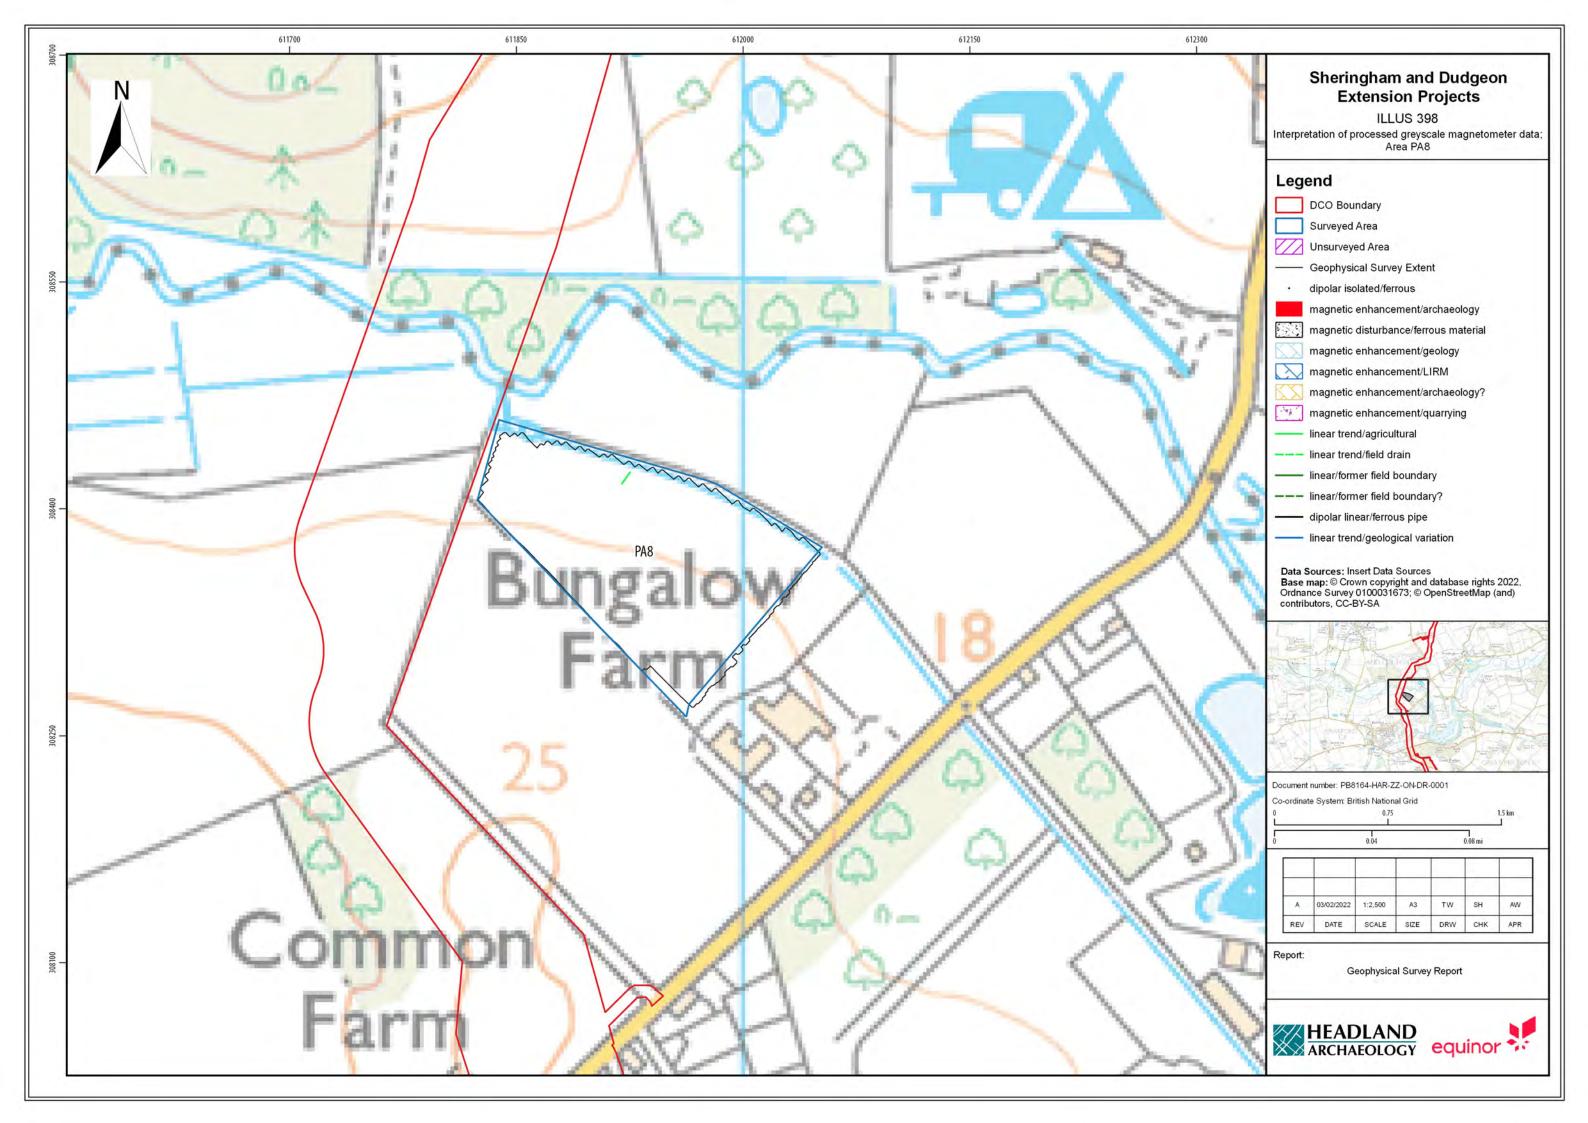

## Sheringham Shoal and Dudgeon Offshore Wind Farm Extension Projects

**Environmental Statement** 

## Volume 3

Appendix 21.6 - Priority Archaeological Geophysical Survey

August 2022 Document Reference: 6.3.21.6 APFP Regulation: 5(2)(a)

| Title: Sheringham Shoal and Dudgeon Offshore Wind Farm Extension Projects Environmental Statement Appendix 21.6: Priority Archaeological Geophysical Survey [Part 4 of 5] |                |             |
|---------------------------------------------------------------------------------------------------------------------------------------------------------------------------|----------------|-------------|
| PINS Document no.: 6.3.21.6                                                                                                                                               |                |             |
| Document no.:<br>C282-HD-Z-GA-00001                                                                                                                                       |                |             |
| Date:                                                                                                                                                                     | Classification |             |
| August 2022                                                                                                                                                               | Final          |             |
| Prepared by:                                                                                                                                                              |                |             |
| Royal HaskoningDHV                                                                                                                                                        |                |             |
| Approved by:                                                                                                                                                              |                | Date:       |
| Sarah Chandler, Equinor                                                                                                                                                   |                | August 2022 |