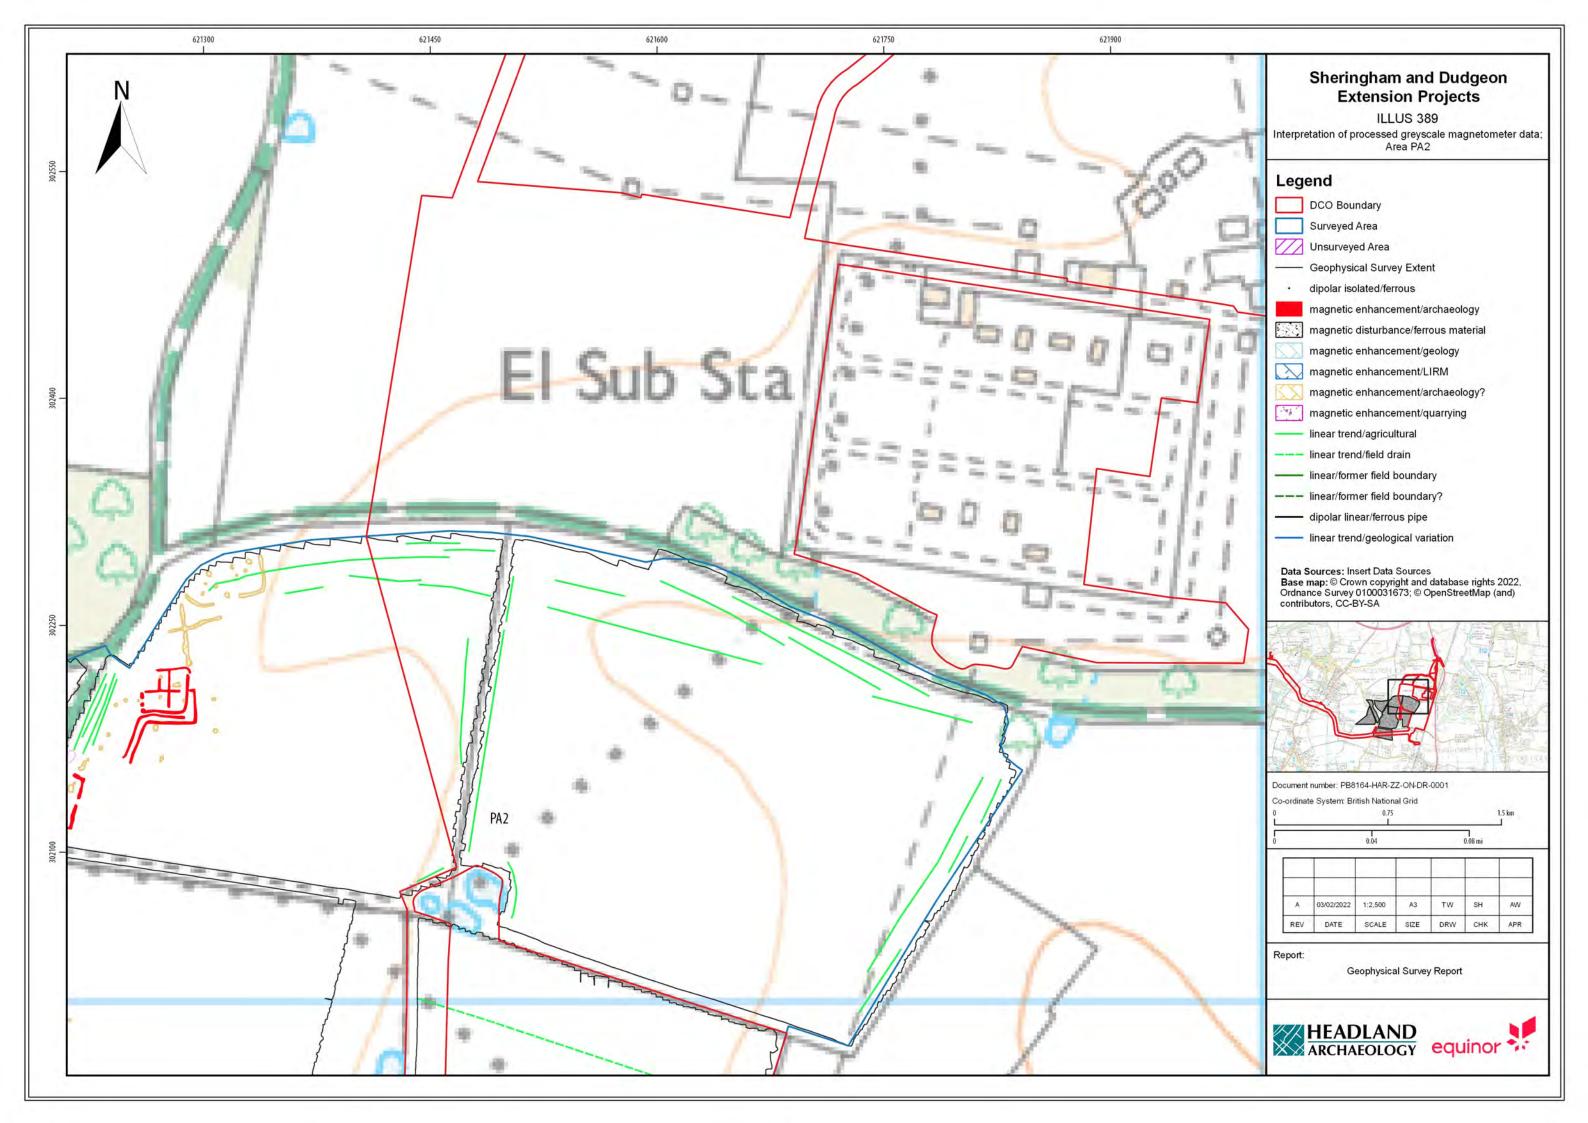

## Sheringham Shoal and Dudgeon Offshore Wind Farm Extension Projects

**Environmental Statement** 

## Volume 3

Appendix 21.6 - Priority Archaeological Geophysical Survey

August 2022 Document Reference: 6.3.21.6 APFP Regulation: 5(2)(a)

| Title: Sheringham Shoal and Dudgeon Offshore Wind Farm Extension Projects Environmental Statement Appendix 21.6: Priority Archaeological Geophysical Survey [Part 4 of 5] |                |             |
|---------------------------------------------------------------------------------------------------------------------------------------------------------------------------|----------------|-------------|
| PINS Document no.: 6.3.21.6                                                                                                                                               |                |             |
| Document no.:<br>C282-HD-Z-GA-00001                                                                                                                                       |                |             |
| Date:                                                                                                                                                                     | Classification |             |
| August 2022                                                                                                                                                               | Final          |             |
| Prepared by:                                                                                                                                                              |                |             |
| Royal HaskoningDHV                                                                                                                                                        |                |             |
| Approved by:                                                                                                                                                              |                | Date:       |
| Sarah Chandler, Equinor                                                                                                                                                   |                | August 2022 |