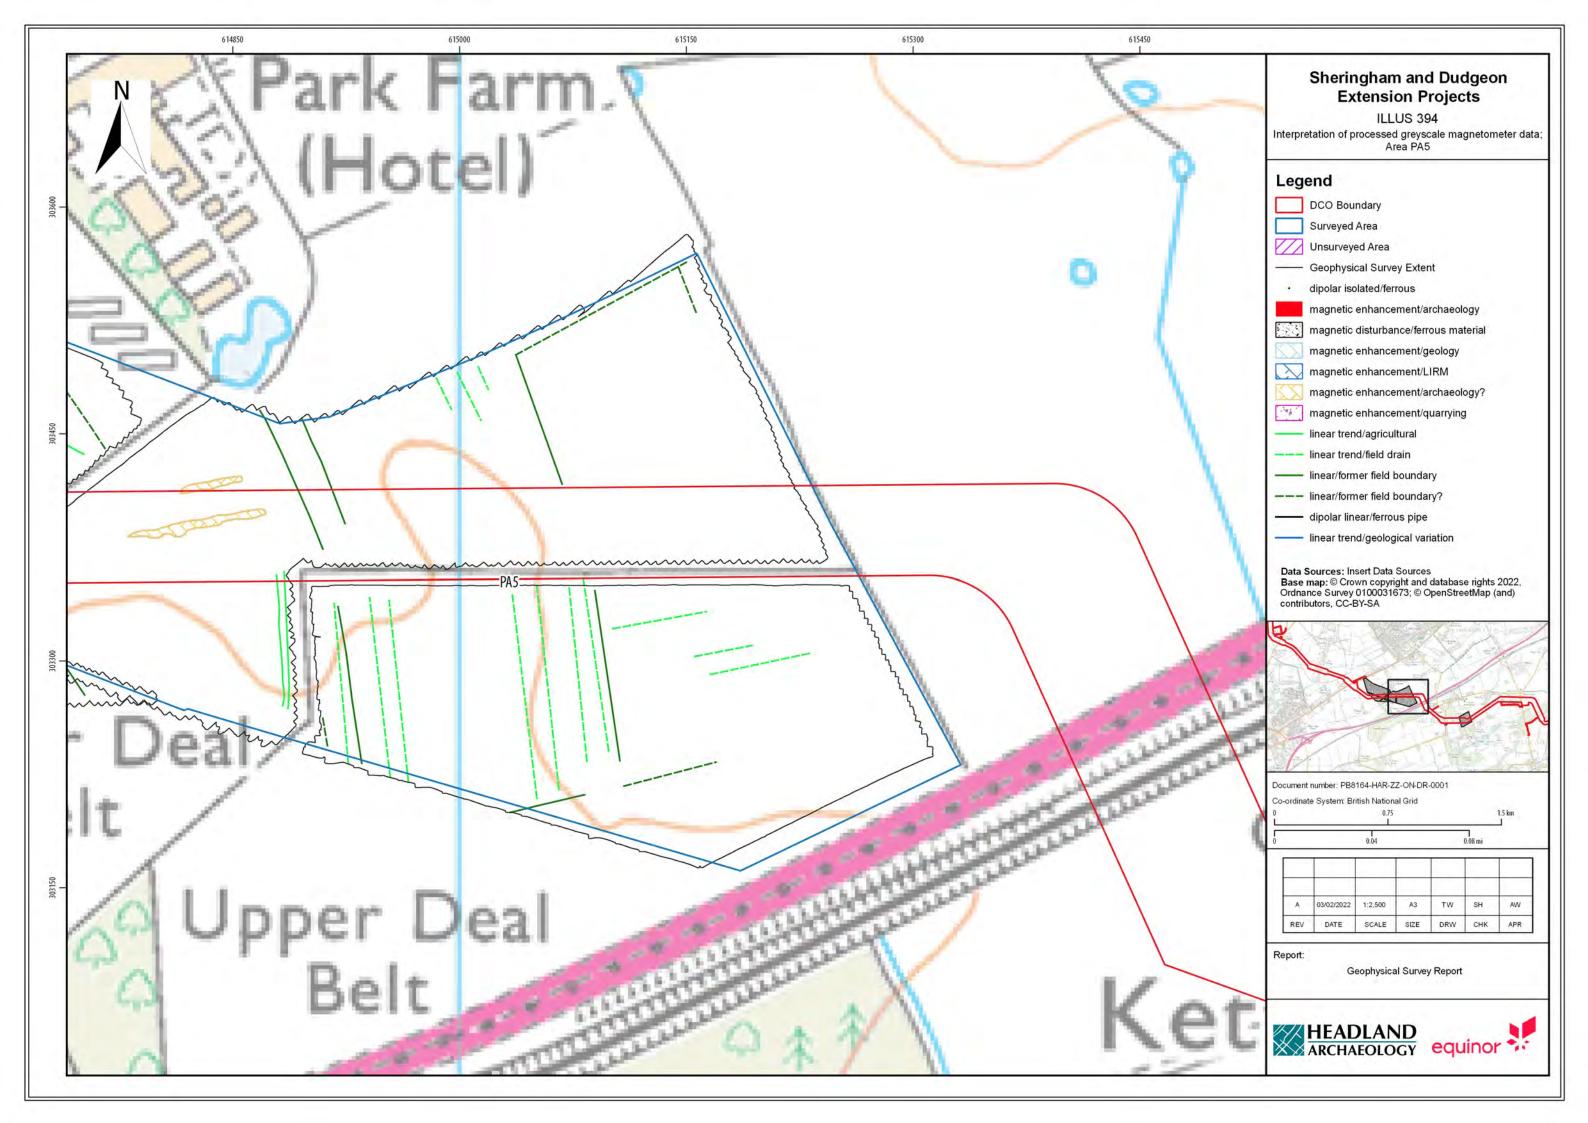

## Sheringham Shoal and Dudgeon Offshore Wind Farm Extension Projects

**Environmental Statement** 

## Volume 3

Appendix 21.6 - Priority Archaeological Geophysical Survey

August 2022 Document Reference: 6.3.21.6 APFP Regulation: 5(2)(a)

| Title: Sheringham Shoal and Dudgeon Offshore Wind Farm Extension Projects Environmental Statement Appendix 21.6: Priority Archaeological Geophysical Survey [Part 4 of 5] |                |             |
|---------------------------------------------------------------------------------------------------------------------------------------------------------------------------|----------------|-------------|
| PINS Document no.: 6.3.21.6                                                                                                                                               |                |             |
| Document no.:<br>C282-HD-Z-GA-00001                                                                                                                                       |                |             |
| Date:                                                                                                                                                                     | Classification |             |
| August 2022                                                                                                                                                               | Final          |             |
| Prepared by:                                                                                                                                                              |                |             |
| Royal HaskoningDHV                                                                                                                                                        |                |             |
| Approved by:                                                                                                                                                              |                | Date:       |
| Sarah Chandler, Equinor                                                                                                                                                   |                | August 2022 |