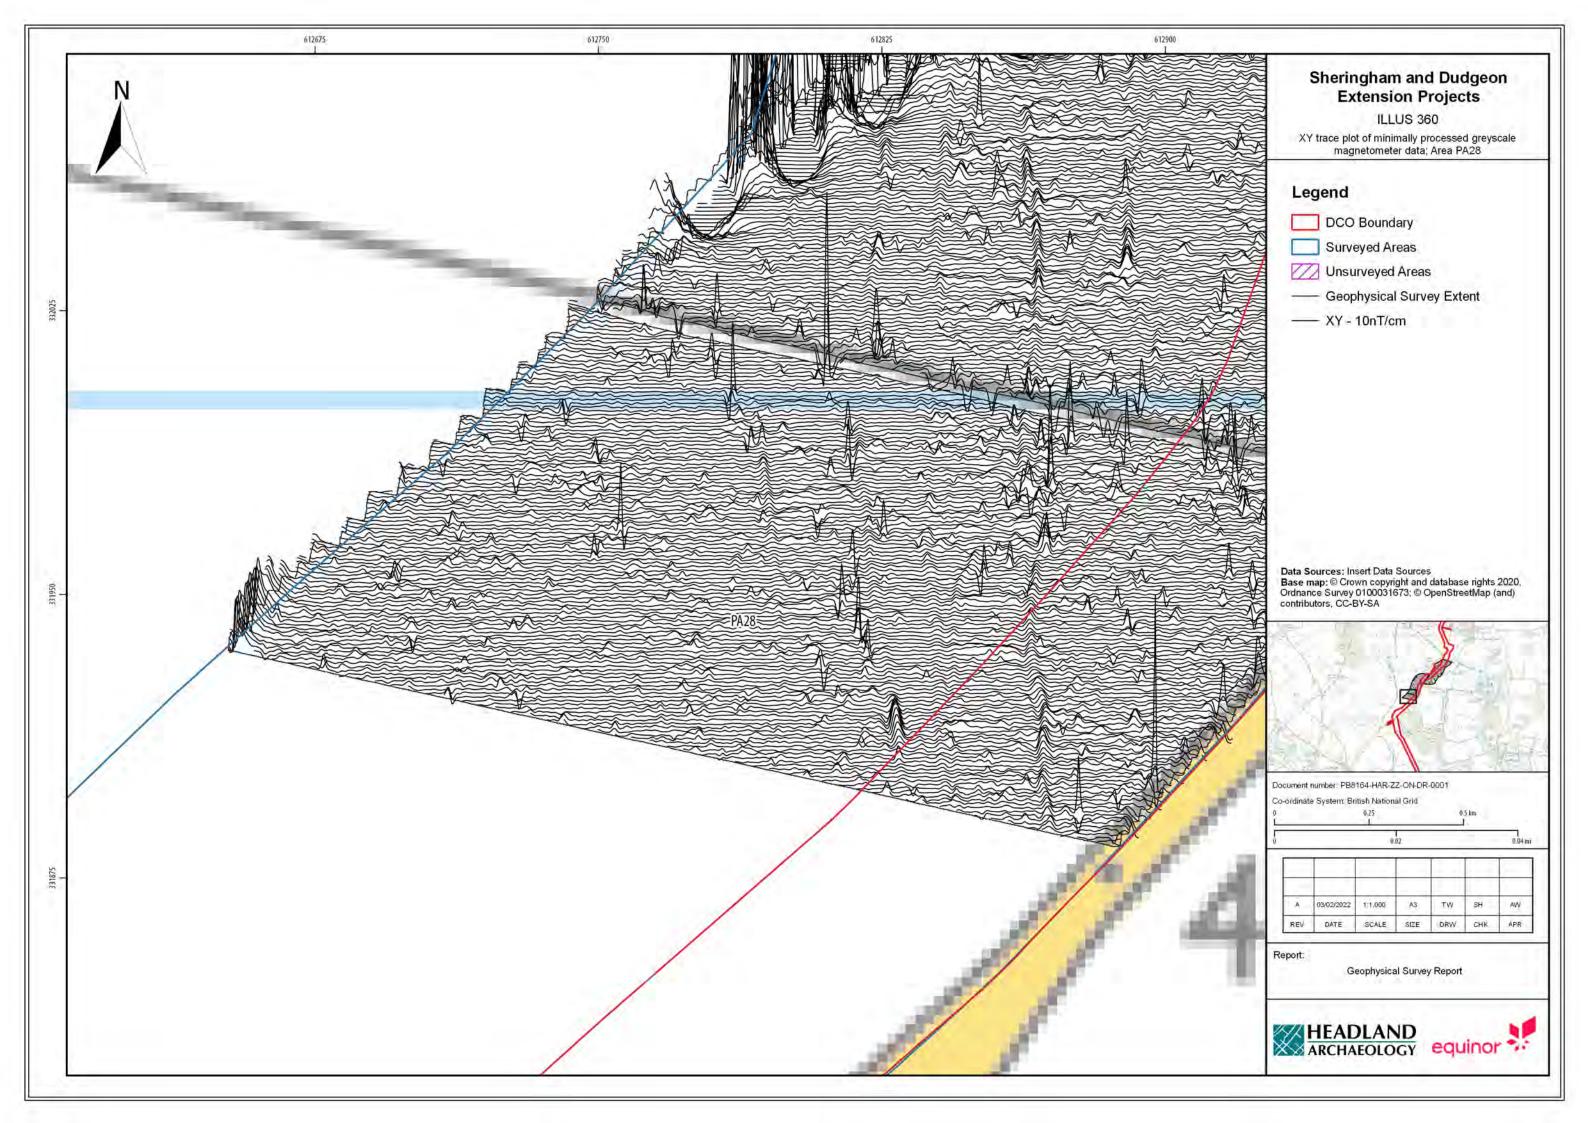

## Sheringham Shoal and Dudgeon Offshore Wind Farm Extension Projects

**Environmental Statement** 

## Volume 3

Appendix 21.6 - Priority Archaeological Geophysical Survey

August 2022 Document Reference: 6.3.21.6 APFP Regulation: 5(2)(a)

| Title: Sheringham Shoal and Dudgeon Offshore Wind Farm Extension Projects Environmental Statement Appendix 21.6: Priority Archaeological Geophysical Survey [Part 4 of 5] |                |             |
|---------------------------------------------------------------------------------------------------------------------------------------------------------------------------|----------------|-------------|
| PINS Document no.: 6.3.21.6                                                                                                                                               |                |             |
| Document no.:<br>C282-HD-Z-GA-00001                                                                                                                                       |                |             |
| Date:                                                                                                                                                                     | Classification |             |
| August 2022                                                                                                                                                               | Final          |             |
| Prepared by:                                                                                                                                                              |                |             |
| Royal HaskoningDHV                                                                                                                                                        |                |             |
| Approved by:                                                                                                                                                              |                | Date:       |
| Sarah Chandler, Equinor                                                                                                                                                   |                | August 2022 |