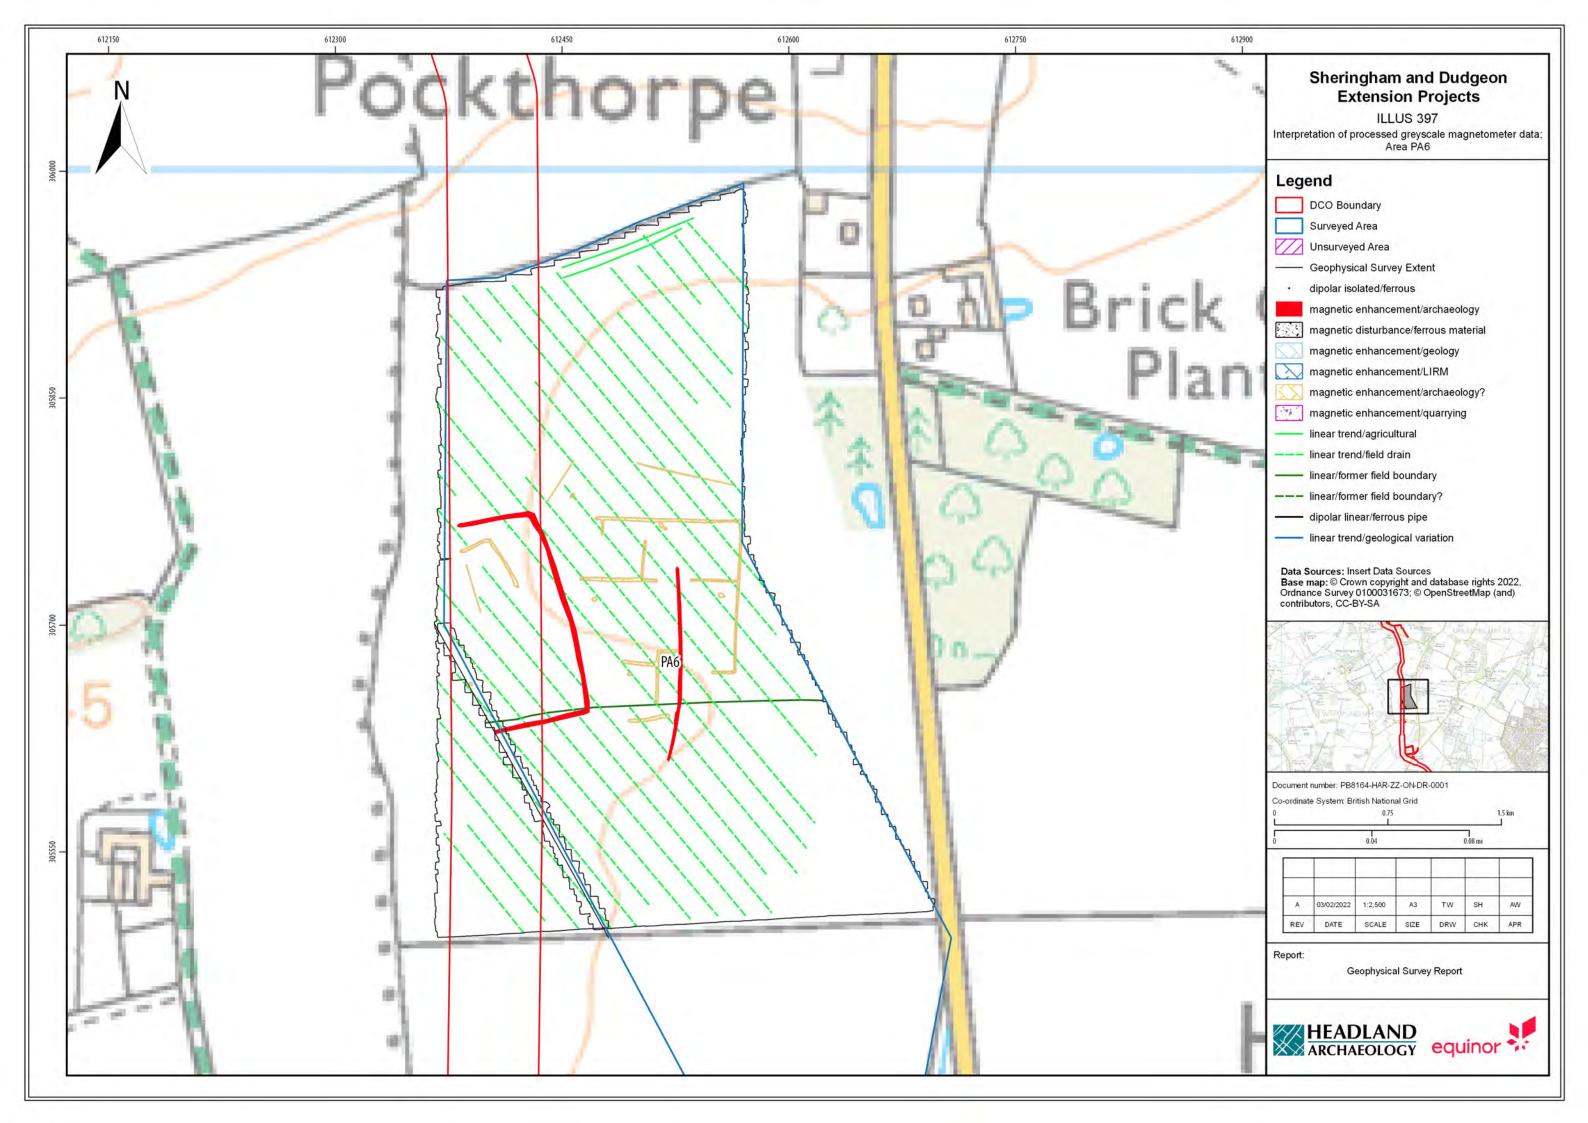

## Sheringham Shoal and Dudgeon Offshore Wind Farm Extension Projects

**Environmental Statement** 

## Volume 3

Appendix 21.6 - Priority Archaeological Geophysical Survey

August 2022 Document Reference: 6.3.21.6 APFP Regulation: 5(2)(a)

| Title: Sheringham Shoal and Dudgeon Offshore Wind Farm Extension Projects Environmental Statement Appendix 21.6: Priority Archaeological Geophysical Survey [Part 4 of 5] |                |             |
|---------------------------------------------------------------------------------------------------------------------------------------------------------------------------|----------------|-------------|
| PINS Document no.: 6.3.21.6                                                                                                                                               |                |             |
| Document no.:<br>C282-HD-Z-GA-00001                                                                                                                                       |                |             |
| Date:                                                                                                                                                                     | Classification |             |
| August 2022                                                                                                                                                               | Final          |             |
| Prepared by:                                                                                                                                                              |                |             |
| Royal HaskoningDHV                                                                                                                                                        |                |             |
| Approved by:                                                                                                                                                              |                | Date:       |
| Sarah Chandler, Equinor                                                                                                                                                   |                | August 2022 |