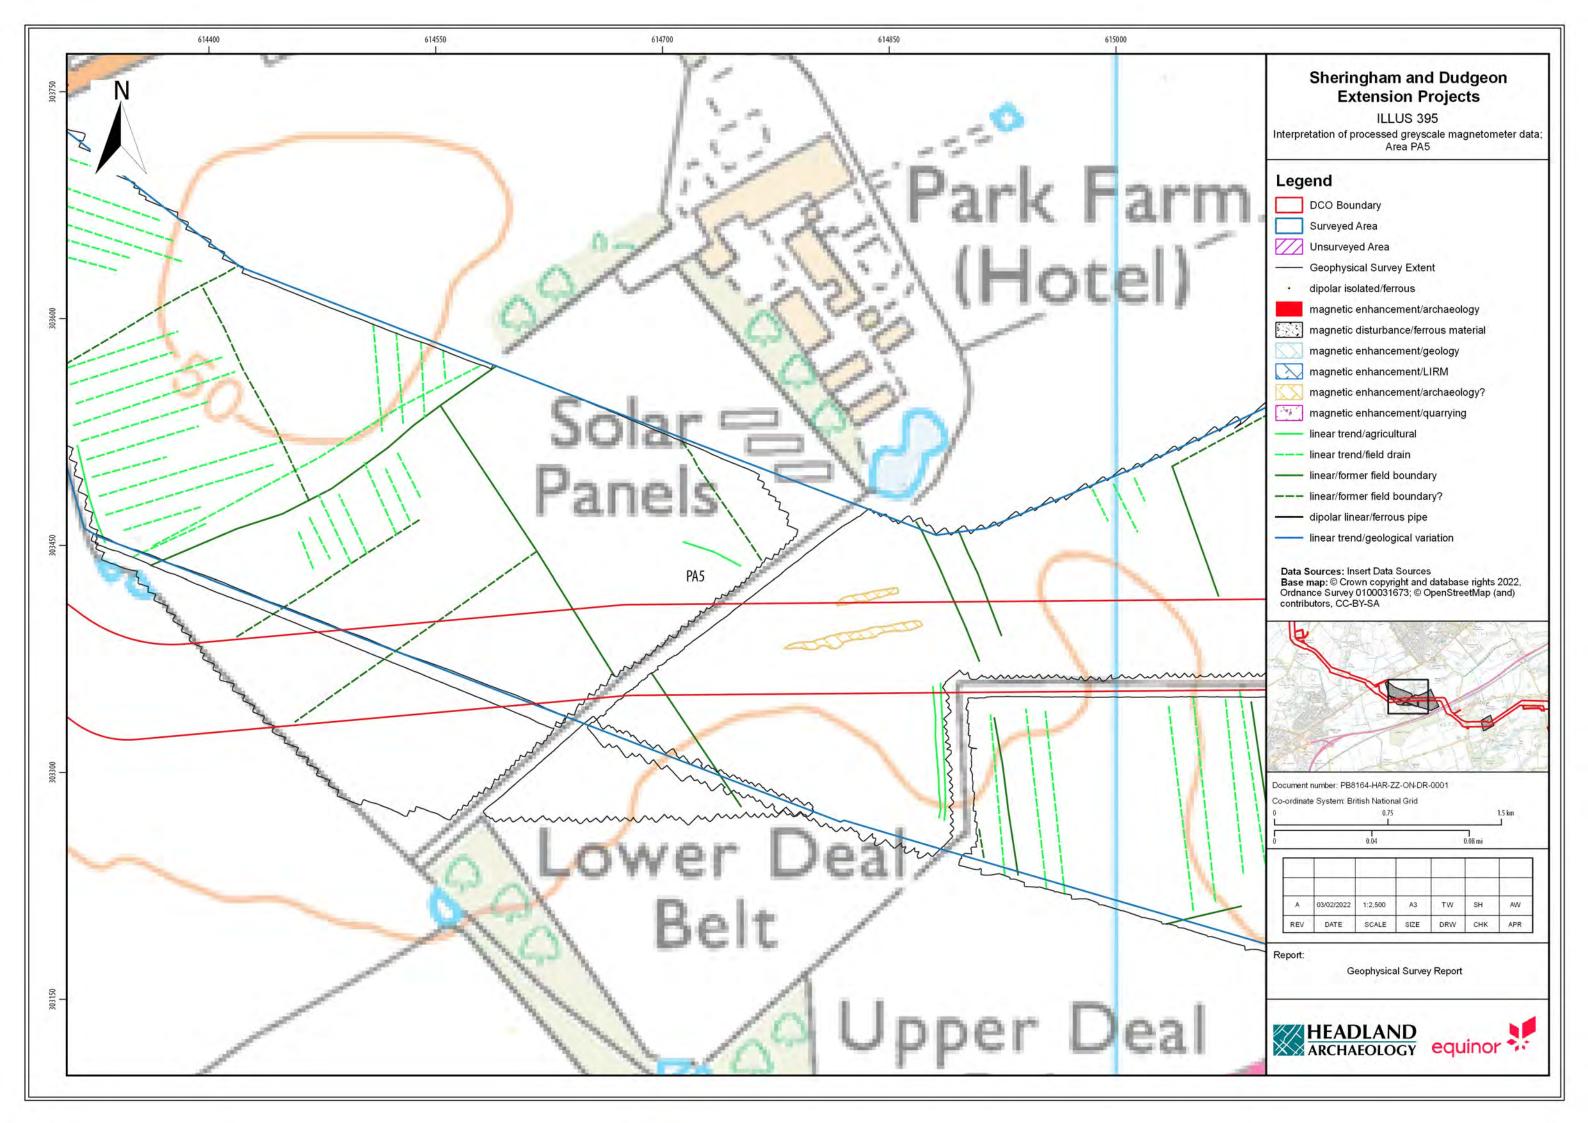

## Sheringham Shoal and Dudgeon Offshore Wind Farm Extension Projects

**Environmental Statement** 

## Volume 3

Appendix 21.6 - Priority Archaeological Geophysical Survey

August 2022 Document Reference: 6.3.21.6 APFP Regulation: 5(2)(a)

| Title: Sheringham Shoal and Dudgeon Offshore Wind Farm Extension Projects Environmental Statement Appendix 21.6: Priority Archaeological Geophysical Survey [Part 4 of 5] |                |             |
|---------------------------------------------------------------------------------------------------------------------------------------------------------------------------|----------------|-------------|
| PINS Document no.: 6.3.21.6                                                                                                                                               |                |             |
| Document no.:<br>C282-HD-Z-GA-00001                                                                                                                                       |                |             |
| Date:                                                                                                                                                                     | Classification |             |
| August 2022                                                                                                                                                               | Final          |             |
| Prepared by:                                                                                                                                                              |                |             |
| Royal HaskoningDHV                                                                                                                                                        |                |             |
| Approved by:                                                                                                                                                              |                | Date:       |
| Sarah Chandler, Equinor                                                                                                                                                   |                | August 2022 |