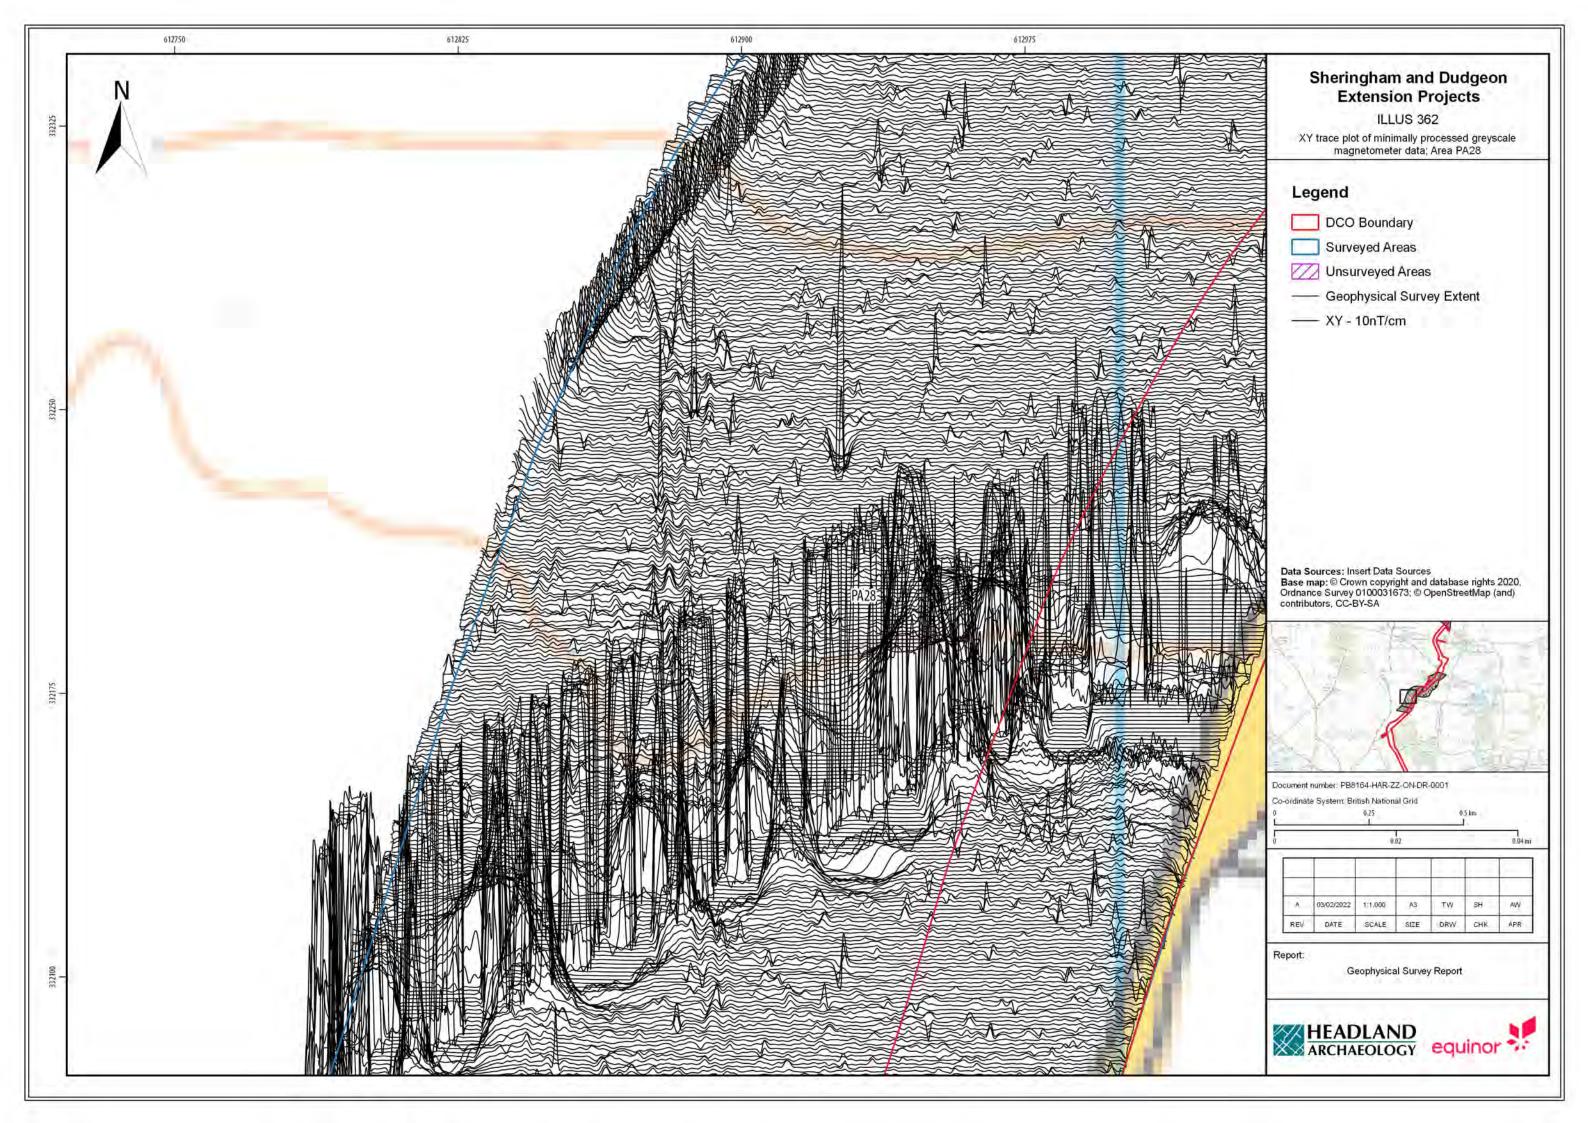

## Sheringham Shoal and Dudgeon Offshore Wind Farm Extension Projects

**Environmental Statement** 

## Volume 3

Appendix 21.6 - Priority Archaeological Geophysical Survey

August 2022 Document Reference: 6.3.21.6 APFP Regulation: 5(2)(a)

| Title: Sheringham Shoal and Dudgeon Offshore Wind Farm Extension Projects Environmental Statement Appendix 21.6: Priority Archaeological Geophysical Survey [Part 4 of 5] |                |             |
|---------------------------------------------------------------------------------------------------------------------------------------------------------------------------|----------------|-------------|
| PINS Document no.: 6.3.21.6                                                                                                                                               |                |             |
| Document no.:<br>C282-HD-Z-GA-00001                                                                                                                                       |                |             |
| Date:                                                                                                                                                                     | Classification |             |
| August 2022                                                                                                                                                               | Final          |             |
| Prepared by:                                                                                                                                                              |                |             |
| Royal HaskoningDHV                                                                                                                                                        |                |             |
| Approved by:                                                                                                                                                              |                | Date:       |
| Sarah Chandler, Equinor                                                                                                                                                   |                | August 2022 |