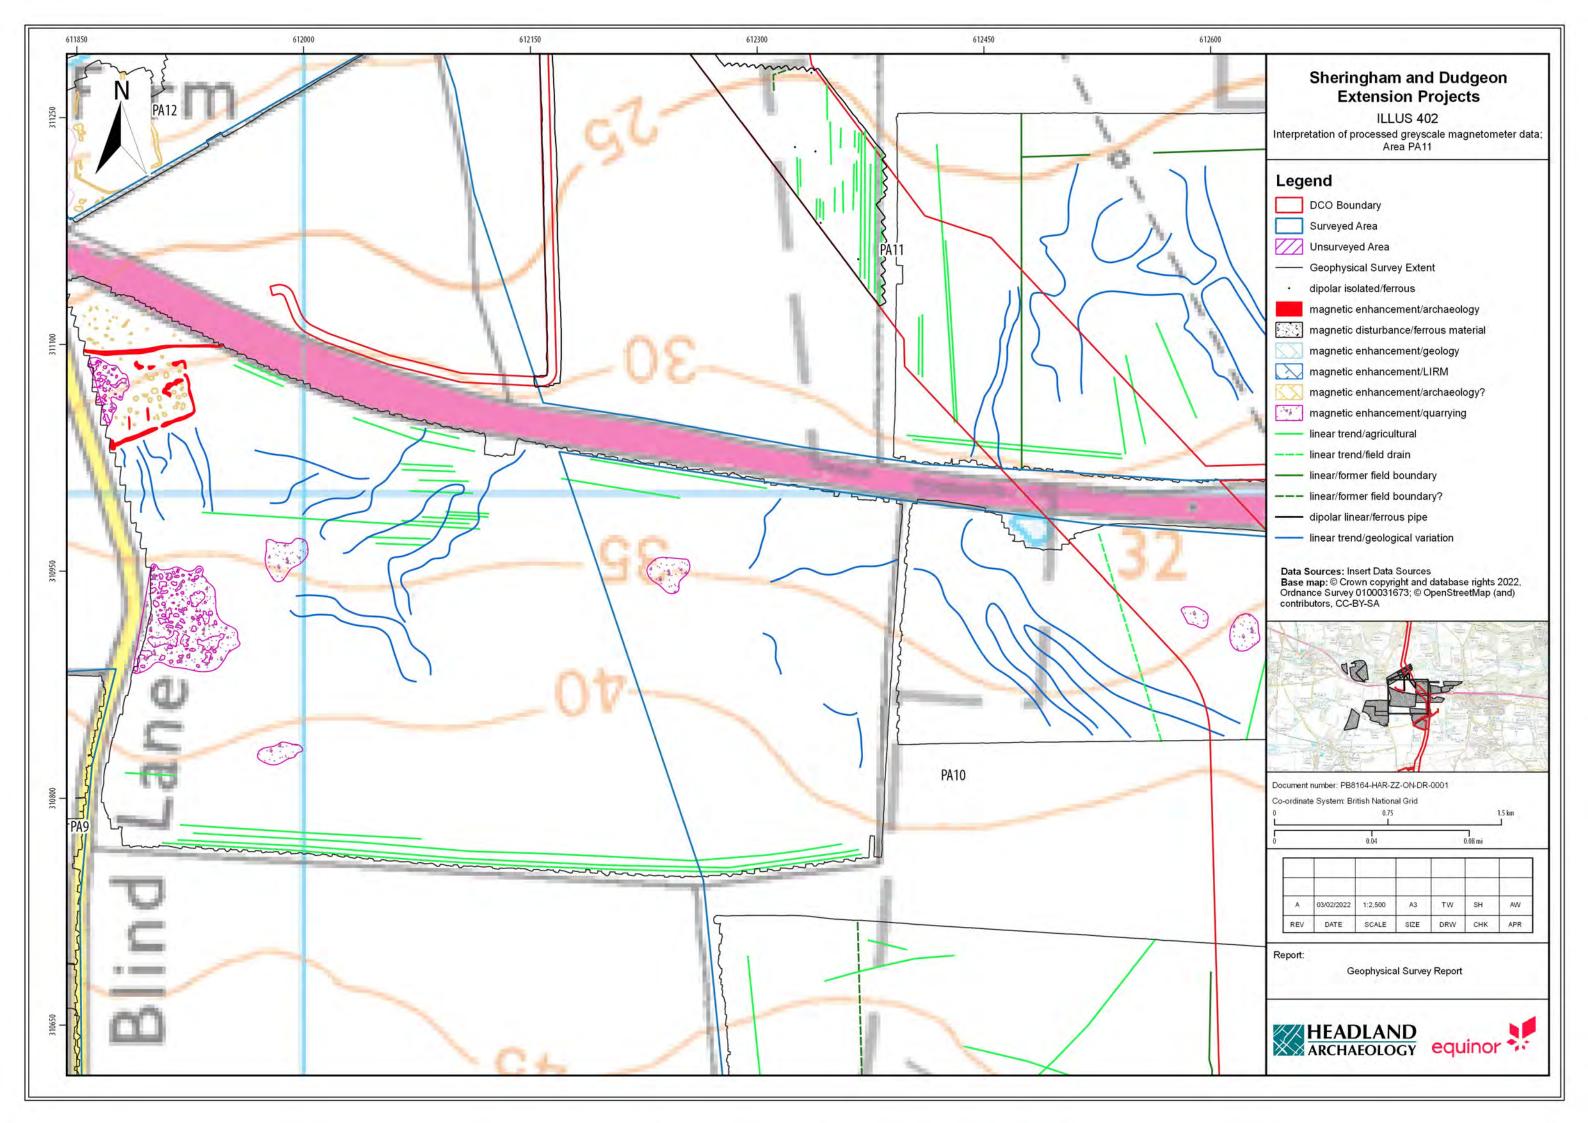

## Sheringham Shoal and Dudgeon Offshore Wind Farm Extension Projects

**Environmental Statement** 

## Volume 3

Appendix 21.6 - Priority Archaeological Geophysical Survey

August 2022 Document Reference: 6.3.21.6 APFP Regulation: 5(2)(a)

| Title: Sheringham Shoal and Dudgeon Offshore Wind Farm Extension Projects Environmental Statement Appendix 21.6: Priority Archaeological Geophysical Survey [Part 4 of 5] |                |             |
|---------------------------------------------------------------------------------------------------------------------------------------------------------------------------|----------------|-------------|
| PINS Document no.: 6.3.21.6                                                                                                                                               |                |             |
| Document no.:<br>C282-HD-Z-GA-00001                                                                                                                                       |                |             |
| Date:                                                                                                                                                                     | Classification |             |
| August 2022                                                                                                                                                               | Final          |             |
| Prepared by:                                                                                                                                                              |                |             |
| Royal HaskoningDHV                                                                                                                                                        |                |             |
| Approved by:                                                                                                                                                              |                | Date:       |
| Sarah Chandler, Equinor                                                                                                                                                   |                | August 2022 |