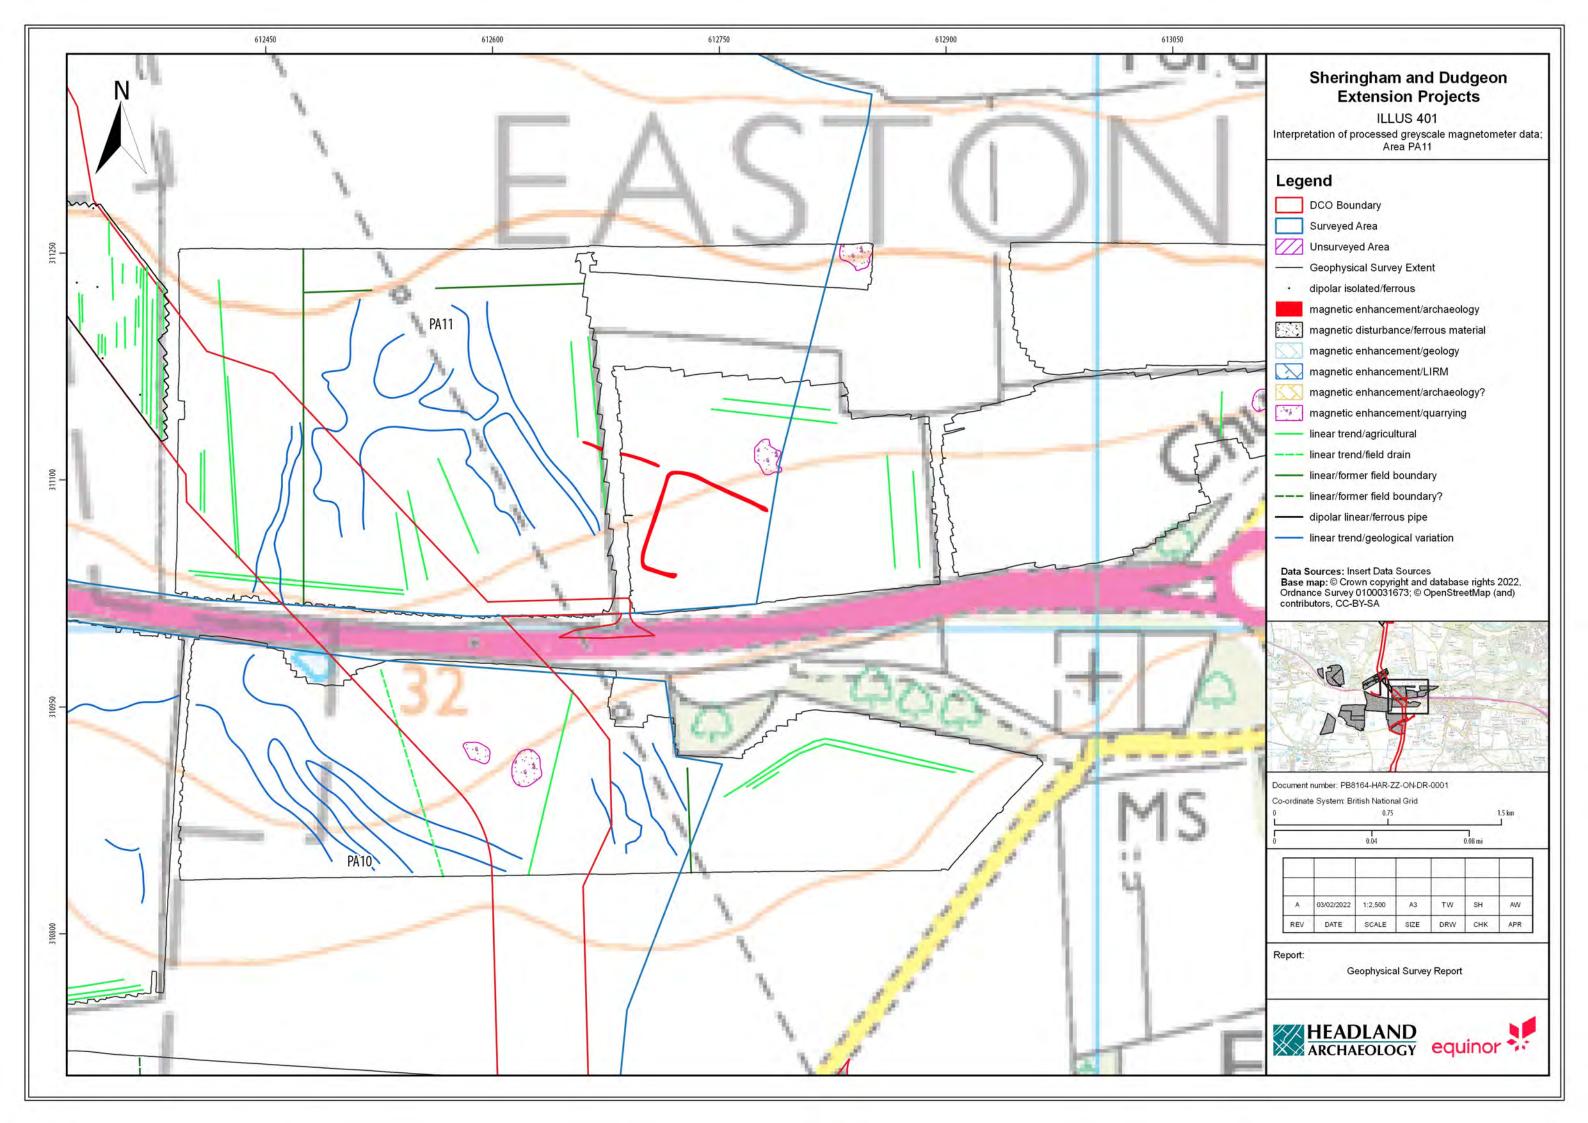

## Sheringham Shoal and Dudgeon Offshore Wind Farm Extension Projects

**Environmental Statement** 

## Volume 3

Appendix 21.6 - Priority Archaeological Geophysical Survey

August 2022 Document Reference: 6.3.21.6 APFP Regulation: 5(2)(a)

| Title: Sheringham Shoal and Dudgeon Offshore Wind Farm Extension Projects Environmental Statement Appendix 21.6: Priority Archaeological Geophysical Survey [Part 4 of 5] |                |             |
|---------------------------------------------------------------------------------------------------------------------------------------------------------------------------|----------------|-------------|
| PINS Document no.: 6.3.21.6                                                                                                                                               |                |             |
| Document no.:<br>C282-HD-Z-GA-00001                                                                                                                                       |                |             |
| Date:                                                                                                                                                                     | Classification |             |
| August 2022                                                                                                                                                               | Final          |             |
| Prepared by:                                                                                                                                                              |                |             |
| Royal HaskoningDHV                                                                                                                                                        |                |             |
| Approved by:                                                                                                                                                              |                | Date:       |
| Sarah Chandler, Equinor                                                                                                                                                   |                | August 2022 |