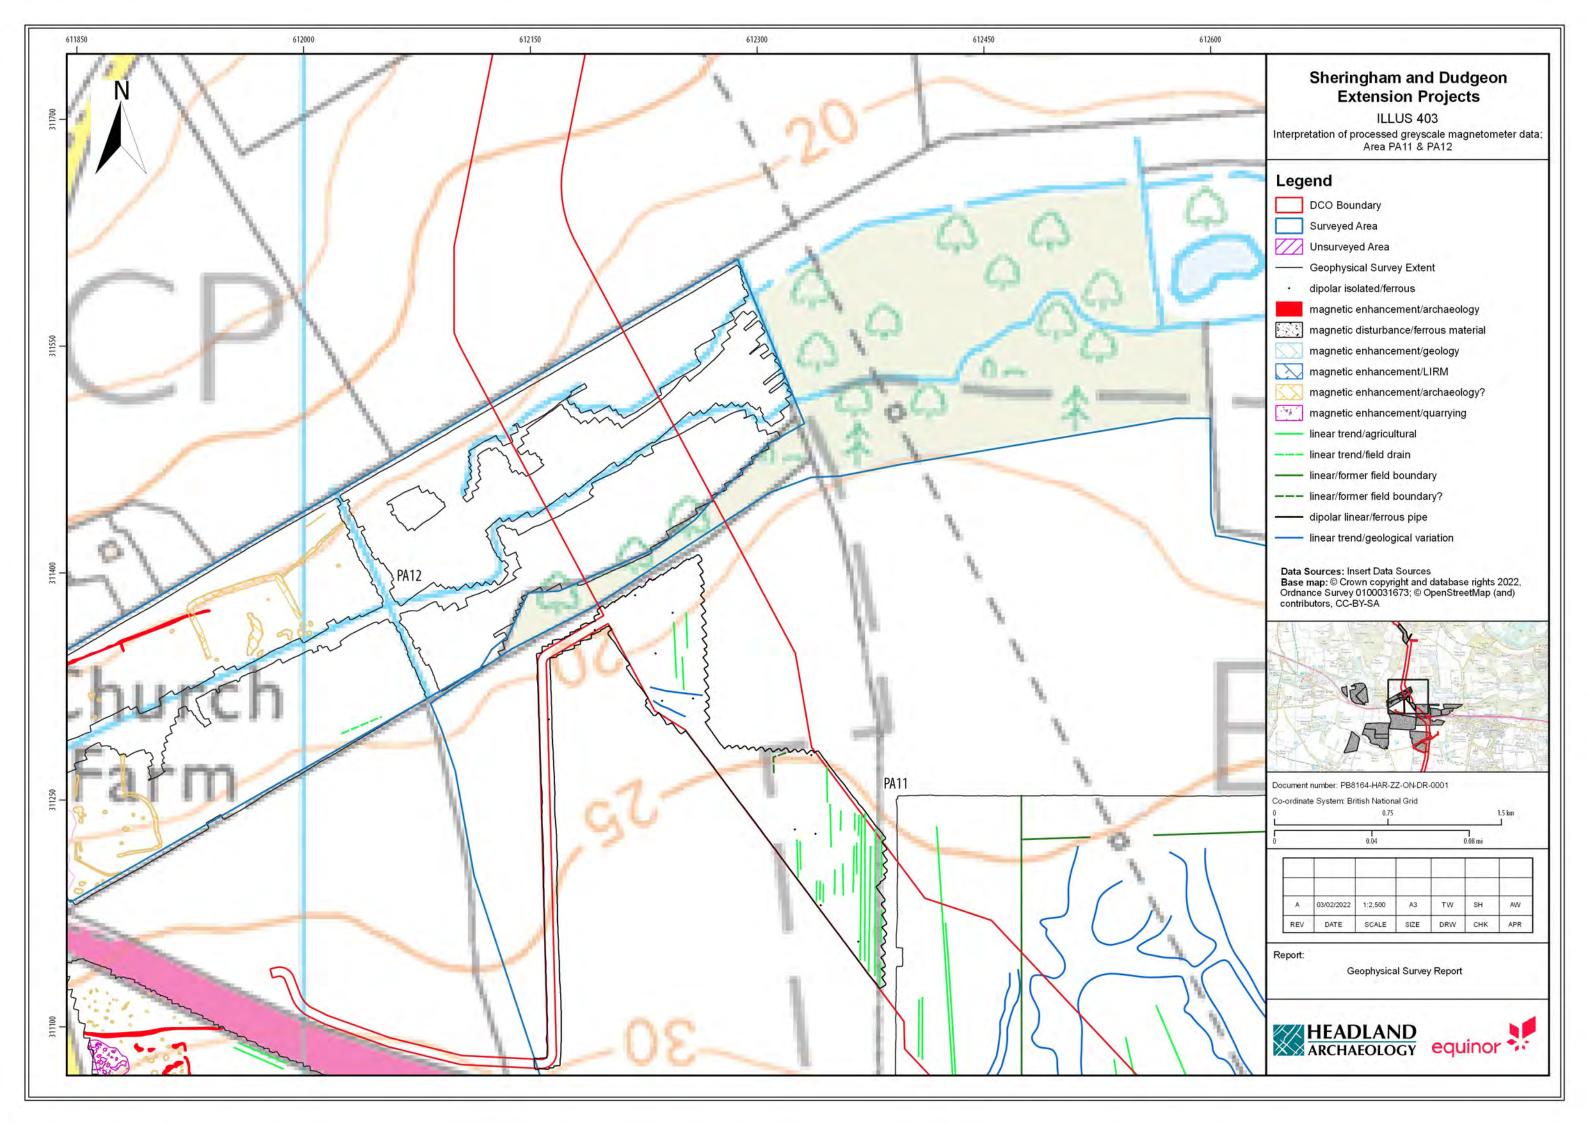

## Sheringham Shoal and Dudgeon Offshore Wind Farm Extension Projects

**Environmental Statement** 

## Volume 3

Appendix 21.6 - Priority Archaeological Geophysical Survey

August 2022 Document Reference: 6.3.21.6 APFP Regulation: 5(2)(a)

| Title: Sheringham Shoal and Dudgeon Offshore Wind Farm Extension Projects Environmental Statement Appendix 21.6: Priority Archaeological Geophysical Survey [Part 4 of 5] |                |             |
|---------------------------------------------------------------------------------------------------------------------------------------------------------------------------|----------------|-------------|
| PINS Document no.: 6.3.21.6                                                                                                                                               |                |             |
| Document no.:<br>C282-HD-Z-GA-00001                                                                                                                                       |                |             |
| Date:                                                                                                                                                                     | Classification |             |
| August 2022                                                                                                                                                               | Final          |             |
| Prepared by:                                                                                                                                                              |                |             |
| Royal HaskoningDHV                                                                                                                                                        |                |             |
| Approved by:                                                                                                                                                              |                | Date:       |
| Sarah Chandler, Equinor                                                                                                                                                   |                | August 2022 |